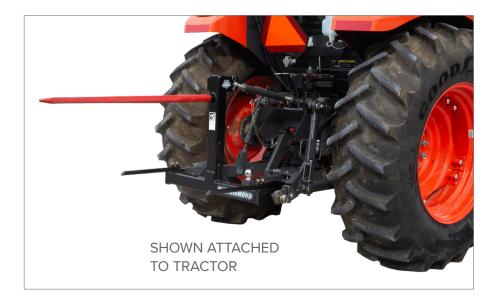

## TRACTOR HAY SPEAR

The Blue Diamond Hay spear with a 3 point hitch is an important tool when moving hay bales. By utilizing the 3 point hitch on the rear of small tractors, it allows the heavy bales to be lifted by using the tractors weight for counterbalance when a front end loader would not have the capacity. The hay spears are available to fit category 1 or category 2 hitches to fit up to 80 horsepower tractors.

## **FEATURES INCLUDE**

- Available to fit category 1 or category 2 hitch
- Main spear capacity: 3,500 lbs.
- Allows bale handling on small tractors without front end loaders
- Two removeable stabilizers