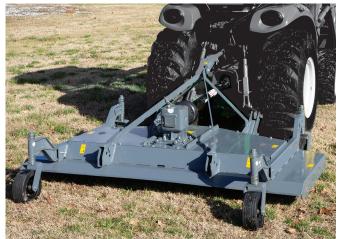

## **FINISHING MOWER**

The Blue Diamond® Finishing Mower suits 20 hp to 50 hp tractors with a Category 1 hitch and can be used in front of or behind the tractor. The finishing mower will make your land look sharp with fine and controlled cuts in small to medium grass, thanks to its 3 blades.

## **FEATURES INCLUDE**

- Usable on front or rear of tractor
- · Quickly converts tractor to turf maintenance
- 2-year warranty

| PART NUMBER        | 403510     | 403515   | 403520   | 403525   |
|--------------------|------------|----------|----------|----------|
| MODEL              | 4'         | 5'       | 6'       | 7'       |
| OVERALL WIDTH      | 52"        | 65"      | 76"      | 89"      |
| WORKING WIDTH      | 48"        | 60"      | 72"      | 84"      |
| TRACTOR HP RANGE   | 20-25 HP   | 25-35 HP | 35-45 HP | 40-50 HP |
| CUTTING HEIGHT     | 1"-4"      |          |          |          |
| 3-POINT HITCH TYPE | Category 1 |          |          |          |
| NUMBER OF BLADES   | 3          |          |          |          |
| PTO INPUT SPEED    | 540 RPM    |          |          |          |
| DECK THICKNESS     | 7 Gauge    |          |          |          |
| PTO SHAFT TYPE     | Series 4   |          |          |          |
| WEIGHT W/OUT PTO   | 450 lbs    | 499 lbs  | 554 lbs  | 662 lbs  |
| BELTS              | 2          |          |          |          |
| FRONT ROLLER       | Standard   |          |          |          |