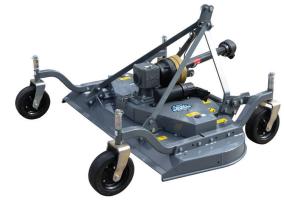

## **FINISHING MOWER**

The Blue Diamond® Finishing Mower suits 20 hp to 50 hp tractors with a Category 1 hitch and can be used in front of or behind the tractor. The finishing mower will make your land look sharp with fine and controlled cuts in small to medium grass, thanks to its 3 blades.

## **FEATURES INCLUDE**

- Usable on front or rear of tractor
- · Quickly converts tractor to turf maintenance
- 2-year warranty

| PART NUMBER        | 403510     | 403515   | 403520   | 403525   |
|--------------------|------------|----------|----------|----------|
| MODEL              | 4'         | 5'       | 6'       | 7'       |
| OVERALL WIDTH      | 52"        | 65"      | 76"      | 89"      |
| WORKING WIDTH      | 48"        | 60"      | 72"      | 84"      |
| TRACTOR HP RANGE   | 20-25 HP   | 25-35 HP | 35-45 HP | 40-50 HP |
| CUTTING HEIGHT     | 1"-4"      |          |          |          |
| 3-POINT HITCH TYPE | Category 1 |          |          |          |
| NUMBER OF BLADES   | 3          |          |          |          |
| PTO INPUT SPEED    | 540 RPM    |          |          |          |
| DECK THICKNESS     | 7 Gauge    |          |          |          |
| PTO SHAFT TYPE     | Series 4   |          |          |          |
| WEIGHT W/OUT PTO   | 450 lbs    | 499 lbs  | 554 lbs  | 662 lbs  |
| BELTS              | 2          |          |          |          |
| FRONT ROLLER       | Standard   |          |          |          |