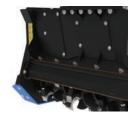

#### Replaceable and Interchangeable Rotor Cutting Tools

**HEAVY DUTY / EXTREME DUTY** 

Side Scrapper

For use with standard, vegetation, wood, and grass. Not for use with stones.

| HEAVY DUTY                                     |                                                                                                     |                                                                                                                                                                                                                                                                                                                                                         | EXTREME DUTY                             |                                                                                                                                                                                                                                                                                                                                                                                                                                                                                                                                                                                                                                                                                                                                                                                                                                                                                                                                                                                                                 | SEVERE DUTY                                                                                                                                                                                                                                                                                                                                                                                                                                                                                                                                                                                                                                                                                                                                                                                                                                                                        |                                                                                                                                                                                                                                                                                                                                                                                                                                                                                                                                                                                                                                                                                                                                                                                                                                                                                                                                                                     |
|------------------------------------------------|-----------------------------------------------------------------------------------------------------|---------------------------------------------------------------------------------------------------------------------------------------------------------------------------------------------------------------------------------------------------------------------------------------------------------------------------------------------------------|------------------------------------------|-----------------------------------------------------------------------------------------------------------------------------------------------------------------------------------------------------------------------------------------------------------------------------------------------------------------------------------------------------------------------------------------------------------------------------------------------------------------------------------------------------------------------------------------------------------------------------------------------------------------------------------------------------------------------------------------------------------------------------------------------------------------------------------------------------------------------------------------------------------------------------------------------------------------------------------------------------------------------------------------------------------------|------------------------------------------------------------------------------------------------------------------------------------------------------------------------------------------------------------------------------------------------------------------------------------------------------------------------------------------------------------------------------------------------------------------------------------------------------------------------------------------------------------------------------------------------------------------------------------------------------------------------------------------------------------------------------------------------------------------------------------------------------------------------------------------------------------------------------------------------------------------------------------|---------------------------------------------------------------------------------------------------------------------------------------------------------------------------------------------------------------------------------------------------------------------------------------------------------------------------------------------------------------------------------------------------------------------------------------------------------------------------------------------------------------------------------------------------------------------------------------------------------------------------------------------------------------------------------------------------------------------------------------------------------------------------------------------------------------------------------------------------------------------------------------------------------------------------------------------------------------------|
| 190510                                         | 190515                                                                                              | 190520                                                                                                                                                                                                                                                                                                                                                  | 190555                                   | 190565                                                                                                                                                                                                                                                                                                                                                                                                                                                                                                                                                                                                                                                                                                                                                                                                                                                                                                                                                                                                          | 190605                                                                                                                                                                                                                                                                                                                                                                                                                                                                                                                                                                                                                                                                                                                                                                                                                                                                             | 190615                                                                                                                                                                                                                                                                                                                                                                                                                                                                                                                                                                                                                                                                                                                                                                                                                                                                                                                                                              |
| 4-10 Tons                                      |                                                                                                     |                                                                                                                                                                                                                                                                                                                                                         | 10-16 Tons                               |                                                                                                                                                                                                                                                                                                                                                                                                                                                                                                                                                                                                                                                                                                                                                                                                                                                                                                                                                                                                                 | 16-20 Tons                                                                                                                                                                                                                                                                                                                                                                                                                                                                                                                                                                                                                                                                                                                                                                                                                                                                         |                                                                                                                                                                                                                                                                                                                                                                                                                                                                                                                                                                                                                                                                                                                                                                                                                                                                                                                                                                     |
| 8,800 - 22,000                                 |                                                                                                     |                                                                                                                                                                                                                                                                                                                                                         | 22,000 - 35,000                          |                                                                                                                                                                                                                                                                                                                                                                                                                                                                                                                                                                                                                                                                                                                                                                                                                                                                                                                                                                                                                 | 35,000 - 44,000                                                                                                                                                                                                                                                                                                                                                                                                                                                                                                                                                                                                                                                                                                                                                                                                                                                                    |                                                                                                                                                                                                                                                                                                                                                                                                                                                                                                                                                                                                                                                                                                                                                                                                                                                                                                                                                                     |
| 30"                                            | 40"                                                                                                 | 50"                                                                                                                                                                                                                                                                                                                                                     | 40"                                      | 50"                                                                                                                                                                                                                                                                                                                                                                                                                                                                                                                                                                                                                                                                                                                                                                                                                                                                                                                                                                                                             | 40"                                                                                                                                                                                                                                                                                                                                                                                                                                                                                                                                                                                                                                                                                                                                                                                                                                                                                | 50"                                                                                                                                                                                                                                                                                                                                                                                                                                                                                                                                                                                                                                                                                                                                                                                                                                                                                                                                                                 |
| 40"                                            | 52"                                                                                                 | 60"                                                                                                                                                                                                                                                                                                                                                     | 54"                                      | 64"                                                                                                                                                                                                                                                                                                                                                                                                                                                                                                                                                                                                                                                                                                                                                                                                                                                                                                                                                                                                             | 54"                                                                                                                                                                                                                                                                                                                                                                                                                                                                                                                                                                                                                                                                                                                                                                                                                                                                                | 64"                                                                                                                                                                                                                                                                                                                                                                                                                                                                                                                                                                                                                                                                                                                                                                                                                                                                                                                                                                 |
| 2,600 - 4,000 PSI                              |                                                                                                     |                                                                                                                                                                                                                                                                                                                                                         | 4,000 - 5,500 PSI                        |                                                                                                                                                                                                                                                                                                                                                                                                                                                                                                                                                                                                                                                                                                                                                                                                                                                                                                                                                                                                                 | 4,000 - 5,500 PSI                                                                                                                                                                                                                                                                                                                                                                                                                                                                                                                                                                                                                                                                                                                                                                                                                                                                  |                                                                                                                                                                                                                                                                                                                                                                                                                                                                                                                                                                                                                                                                                                                                                                                                                                                                                                                                                                     |
| 10 – 24 GPM                                    | 14 – 35 GPM                                                                                         | 16 – 35 GPM                                                                                                                                                                                                                                                                                                                                             | 26 – 40 GPM                              |                                                                                                                                                                                                                                                                                                                                                                                                                                                                                                                                                                                                                                                                                                                                                                                                                                                                                                                                                                                                                 | 38 – 50 GPM                                                                                                                                                                                                                                                                                                                                                                                                                                                                                                                                                                                                                                                                                                                                                                                                                                                                        | 40-50 GPM                                                                                                                                                                                                                                                                                                                                                                                                                                                                                                                                                                                                                                                                                                                                                                                                                                                                                                                                                           |
| 13"                                            |                                                                                                     |                                                                                                                                                                                                                                                                                                                                                         | 15"                                      |                                                                                                                                                                                                                                                                                                                                                                                                                                                                                                                                                                                                                                                                                                                                                                                                                                                                                                                                                                                                                 | 16"                                                                                                                                                                                                                                                                                                                                                                                                                                                                                                                                                                                                                                                                                                                                                                                                                                                                                |                                                                                                                                                                                                                                                                                                                                                                                                                                                                                                                                                                                                                                                                                                                                                                                                                                                                                                                                                                     |
| 18 + 2 (F09)                                   | 24 + 2 (F09)                                                                                        | 30 + 2 (F09)                                                                                                                                                                                                                                                                                                                                            | 24 + 2 (F09)                             | 30 + 2 (F09)                                                                                                                                                                                                                                                                                                                                                                                                                                                                                                                                                                                                                                                                                                                                                                                                                                                                                                                                                                                                    | 22 (F19) + 2 (F20)                                                                                                                                                                                                                                                                                                                                                                                                                                                                                                                                                                                                                                                                                                                                                                                                                                                                 | 28 (F19) + 2 (F20)                                                                                                                                                                                                                                                                                                                                                                                                                                                                                                                                                                                                                                                                                                                                                                                                                                                                                                                                                  |
| 4 groove belts (XPB)                           |                                                                                                     |                                                                                                                                                                                                                                                                                                                                                         | 1 synchronous belt (Polychain GT Carbon) |                                                                                                                                                                                                                                                                                                                                                                                                                                                                                                                                                                                                                                                                                                                                                                                                                                                                                                                                                                                                                 | 1 synchronous belt (Polychain GT Carbon)                                                                                                                                                                                                                                                                                                                                                                                                                                                                                                                                                                                                                                                                                                                                                                                                                                           |                                                                                                                                                                                                                                                                                                                                                                                                                                                                                                                                                                                                                                                                                                                                                                                                                                                                                                                                                                     |
| 893 lbs                                        | 1,015 lbs                                                                                           | 1,147 lbs                                                                                                                                                                                                                                                                                                                                               | 1,665 lbs                                | 1,830 lbs                                                                                                                                                                                                                                                                                                                                                                                                                                                                                                                                                                                                                                                                                                                                                                                                                                                                                                                                                                                                       | 2,402 lbs                                                                                                                                                                                                                                                                                                                                                                                                                                                                                                                                                                                                                                                                                                                                                                                                                                                                          | 2,822 lbs                                                                                                                                                                                                                                                                                                                                                                                                                                                                                                                                                                                                                                                                                                                                                                                                                                                                                                                                                           |
| Manually Adjustable (26 - 45 cc Bosch Rexroth) |                                                                                                     | Variable Displacement (55 - 85cc Bosch Rexroth)                                                                                                                                                                                                                                                                                                         |                                          | Variable Displacement (80 - 115cc Bosch Rexroth                                                                                                                                                                                                                                                                                                                                                                                                                                                                                                                                                                                                                                                                                                                                                                                                                                                                                                                                                                 |                                                                                                                                                                                                                                                                                                                                                                                                                                                                                                                                                                                                                                                                                                                                                                                                                                                                                    |                                                                                                                                                                                                                                                                                                                                                                                                                                                                                                                                                                                                                                                                                                                                                                                                                                                                                                                                                                     |
| 2,185 - 2,840 rpm                              | 2,115 - 2,890 rpm                                                                                   | 2,310 – 2,890 rpm                                                                                                                                                                                                                                                                                                                                       | 1,820 - 2,730 rpm                        |                                                                                                                                                                                                                                                                                                                                                                                                                                                                                                                                                                                                                                                                                                                                                                                                                                                                                                                                                                                                                 | 2,190 - 2,815 rpm                                                                                                                                                                                                                                                                                                                                                                                                                                                                                                                                                                                                                                                                                                                                                                                                                                                                  |                                                                                                                                                                                                                                                                                                                                                                                                                                                                                                                                                                                                                                                                                                                                                                                                                                                                                                                                                                     |
| 3                                              |                                                                                                     |                                                                                                                                                                                                                                                                                                                                                         | 5                                        |                                                                                                                                                                                                                                                                                                                                                                                                                                                                                                                                                                                                                                                                                                                                                                                                                                                                                                                                                                                                                 | 4                                                                                                                                                                                                                                                                                                                                                                                                                                                                                                                                                                                                                                                                                                                                                                                                                                                                                  |                                                                                                                                                                                                                                                                                                                                                                                                                                                                                                                                                                                                                                                                                                                                                                                                                                                                                                                                                                     |
| Replaceable - Non Adjustable                   |                                                                                                     |                                                                                                                                                                                                                                                                                                                                                         | Replaceable - Adjustable /2 Positions    |                                                                                                                                                                                                                                                                                                                                                                                                                                                                                                                                                                                                                                                                                                                                                                                                                                                                                                                                                                                                                 | Replaceable - Adjustable /3 Positions                                                                                                                                                                                                                                                                                                                                                                                                                                                                                                                                                                                                                                                                                                                                                                                                                                              |                                                                                                                                                                                                                                                                                                                                                                                                                                                                                                                                                                                                                                                                                                                                                                                                                                                                                                                                                                     |
| Replaceable Bolted Liner                       |                                                                                                     |                                                                                                                                                                                                                                                                                                                                                         | Replaceable Bolted Liner                 |                                                                                                                                                                                                                                                                                                                                                                                                                                                                                                                                                                                                                                                                                                                                                                                                                                                                                                                                                                                                                 | Replaceable Bolted Liner                                                                                                                                                                                                                                                                                                                                                                                                                                                                                                                                                                                                                                                                                                                                                                                                                                                           |                                                                                                                                                                                                                                                                                                                                                                                                                                                                                                                                                                                                                                                                                                                                                                                                                                                                                                                                                                     |
| 1 - Double Curtain                             |                                                                                                     |                                                                                                                                                                                                                                                                                                                                                         | 1 - Double Curtain                       |                                                                                                                                                                                                                                                                                                                                                                                                                                                                                                                                                                                                                                                                                                                                                                                                                                                                                                                                                                                                                 | 2 - Double Curtain                                                                                                                                                                                                                                                                                                                                                                                                                                                                                                                                                                                                                                                                                                                                                                                                                                                                 |                                                                                                                                                                                                                                                                                                                                                                                                                                                                                                                                                                                                                                                                                                                                                                                                                                                                                                                                                                     |
| Mechanical Adjustable Door                     |                                                                                                     |                                                                                                                                                                                                                                                                                                                                                         | Hydraulic Door w Counterblade            |                                                                                                                                                                                                                                                                                                                                                                                                                                                                                                                                                                                                                                                                                                                                                                                                                                                                                                                                                                                                                 | Hydraulic Door w Counterblade                                                                                                                                                                                                                                                                                                                                                                                                                                                                                                                                                                                                                                                                                                                                                                                                                                                      |                                                                                                                                                                                                                                                                                                                                                                                                                                                                                                                                                                                                                                                                                                                                                                                                                                                                                                                                                                     |
| 4 Inch                                         |                                                                                                     |                                                                                                                                                                                                                                                                                                                                                         | 7 Inch                                   |                                                                                                                                                                                                                                                                                                                                                                                                                                                                                                                                                                                                                                                                                                                                                                                                                                                                                                                                                                                                                 | 8 Inch                                                                                                                                                                                                                                                                                                                                                                                                                                                                                                                                                                                                                                                                                                                                                                                                                                                                             |                                                                                                                                                                                                                                                                                                                                                                                                                                                                                                                                                                                                                                                                                                                                                                                                                                                                                                                                                                     |
|                                                | 30"<br>40"<br>10 – 24 GPM<br>18 + 2 (F09)<br>893 lbs<br>Manually Adju<br>2,185 - 2,840 rpm<br>Repla | 190510 190515  4-10 Tons  8,800 - 22,000  30" 40"  40" 52"  2,600 - 4,000 PSI  10 - 24 GPM 14 - 35 GPM  13"  18 + 2 (F09) 24 + 2 (F09)  4 groove belts (XPB)  893 lbs 1,015 lbs  Manually Adjustable (26 - 45 cc B  2,185 - 2,840 rpm 2,115 - 2,890 rpm  3  Replaceable - Non Adjus  Replaceable Bolted Lint  1 - Double Curtain  Mechanical Adjustable | 190510 190515 190520                     | 190510       190515       190520       190555         4-10 Tons       10-1         8,800 - 22,000       22,000         30"       40"       50"       40"         40"       52"       60"       54"         2,600 - 4,000 PSI       4,000 - 4,000 PSI       4,000 - 26 - 4,000 PSI       26 - 45 GPM         10 - 24 GPM       14 - 35 GPM       16 - 35 GPM       26 - 45 GPM         13"       24 + 2 (F09)       30 + 2 (F09)       24 + 2 (F09)         4 groove belts (XPB)       1 synchronous belt       1,900 Feb GPM       1,665 lbs         Manually Adjustable (26 - 45 cc Bosch Rexroth)       Variable Displacement         2,185 - 2,840 rpm       2,115 - 2,890 rpm       2,310 - 2,890 rpm       1,820 - 3         3       Replaceable - Non Adjustable       Replaceable - Ad         Replaceable Bolted Liner       Replaceable - Ad         1 - Double Curtain       1 - Double Curtain       1 - Double Curtain         1 - Double Curtain       1 - Double Curtain       1 - Double Curtain | 190510       190515       190565         4-10 Tons       10-16 Tons         \$10-16 Tons         \$2,000 - 22,000       35,000         30"       40"       50"       40"       50"         40"       52"       60"       54"       64"         10 - 24 GPM       14 - 35 GPM       15"         18 + 2 (F09)       24 + 2 (F09)       30 + 2 (F09)         4 groove belts (XPB)       1 synchronous belt (Polychain GT Carbon)         893 lbs       1,015 lbs       1,147 lbs       1,665 lbs       1,830 lbs         Manually Adjustable (26 - 45 cc Bosch Rexroth)       Variable Displacement (55 - 85cc Bosch Rexroth)         2,185 - 2,840 rpm       2,310 - 2,890 rpm       1,820 - 2,730 rpm         3       5         Replaceable - Non Adjustable       Replaceable - Adjustable /2 Positions         Replaceable Bolted Liner         1 - Double Curtain         Hydrau | 190510       190515       190565       190565       190605         4-10 Tons       10-26         8,800 - 22,000       35,000       35,000         30"       40"       50"       40"       50"       40"       50"       40"       54"       64"       54"         10 - 24 GPM       14 - 35 GPM       16 - 35 GPM       26 - 40 GPM       38 - 50 GPM         18 + 2 (F09)       24 + 2 (F09)       30 + 2 (F09)       22 (F19) + 2 (F20)         18 + 2 (F09)       24 + 2 (F09)       30 + 2 (F09)       22 (F19) + 2 (F20)         1 + 2 (F09)       30 + 2 (F09)       22 (F19) + 2 (F20)         4 groove belts (XPB)       1 synchronous belt (Polychain GT Carbon)       1 synchronous belt (Polychain GT Carbon) |