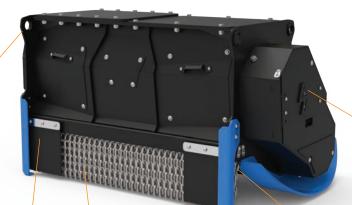

**Chain Protection Curtains** Protects Operator from Flying Debris

Drive System 4 XPB drive belts

Input Counterblade Adjustable & Bolted for Easy Replacement

and Greasing Points Easy Hookup and Maintenance

Centralized Hydraulic Ports

Reversible and Bolted for Easy Replacement

Single Double Chain Curtain Protects Operator from Flying Debris

Synchronous Drive System Oversized Poly Chain® drive belt

Input Counterblade Adjustable & Bolted for Easy Replacement

**450 Grade Steel Counterblades** Replaceable and Bolted for Easy Replacement

2 Double Chain Curtains Extra Protection from Flying Debris

Synchronous Drive System Oversized Poly Chain® drive belt

Input Counterblade Adjustable & Bolted for Easy Replacement