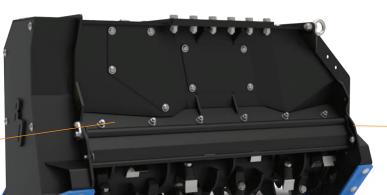

#### Replaceable and Interchangeable Rotor Cutting Tools

**HEAVY DUTY / EXTREME DUTY** 

Side Scrapper

For use with standard, vegetation, wood, and grass. Not for use with stones.

| HEAVY DUTY                                     |                                                                                                     |                                                                                                                                                                                                                                                                                                                                                         | EXTREME DUTY                             |                                                                                                                                                                                                                                                                                                                                                                                                                                                                                                                                                                                                                                                                                                                                                                                                                                                                                                                                                                                                                 | SEVERE DUTY                                                                                                                                                                                                                                                                                                                                                                                                                                                                                                                                                                                                                                                                                                                                                                                                                                                                        |                                                                                                                                                                                                                                                                                                                                                                                                                                                                                                                                                                                                                                                                                                                                                                                                                                                                                                                                                                     |
|------------------------------------------------|-----------------------------------------------------------------------------------------------------|---------------------------------------------------------------------------------------------------------------------------------------------------------------------------------------------------------------------------------------------------------------------------------------------------------------------------------------------------------|------------------------------------------|-----------------------------------------------------------------------------------------------------------------------------------------------------------------------------------------------------------------------------------------------------------------------------------------------------------------------------------------------------------------------------------------------------------------------------------------------------------------------------------------------------------------------------------------------------------------------------------------------------------------------------------------------------------------------------------------------------------------------------------------------------------------------------------------------------------------------------------------------------------------------------------------------------------------------------------------------------------------------------------------------------------------|------------------------------------------------------------------------------------------------------------------------------------------------------------------------------------------------------------------------------------------------------------------------------------------------------------------------------------------------------------------------------------------------------------------------------------------------------------------------------------------------------------------------------------------------------------------------------------------------------------------------------------------------------------------------------------------------------------------------------------------------------------------------------------------------------------------------------------------------------------------------------------|---------------------------------------------------------------------------------------------------------------------------------------------------------------------------------------------------------------------------------------------------------------------------------------------------------------------------------------------------------------------------------------------------------------------------------------------------------------------------------------------------------------------------------------------------------------------------------------------------------------------------------------------------------------------------------------------------------------------------------------------------------------------------------------------------------------------------------------------------------------------------------------------------------------------------------------------------------------------|
| 190510                                         | 190515                                                                                              | 190520                                                                                                                                                                                                                                                                                                                                                  | 190555                                   | 190565                                                                                                                                                                                                                                                                                                                                                                                                                                                                                                                                                                                                                                                                                                                                                                                                                                                                                                                                                                                                          | 190605                                                                                                                                                                                                                                                                                                                                                                                                                                                                                                                                                                                                                                                                                                                                                                                                                                                                             | 190615                                                                                                                                                                                                                                                                                                                                                                                                                                                                                                                                                                                                                                                                                                                                                                                                                                                                                                                                                              |
| 4-10 Tons                                      |                                                                                                     |                                                                                                                                                                                                                                                                                                                                                         | 10-16 Tons                               |                                                                                                                                                                                                                                                                                                                                                                                                                                                                                                                                                                                                                                                                                                                                                                                                                                                                                                                                                                                                                 | 16-20 Tons                                                                                                                                                                                                                                                                                                                                                                                                                                                                                                                                                                                                                                                                                                                                                                                                                                                                         |                                                                                                                                                                                                                                                                                                                                                                                                                                                                                                                                                                                                                                                                                                                                                                                                                                                                                                                                                                     |
| 8,800 - 22,000                                 |                                                                                                     |                                                                                                                                                                                                                                                                                                                                                         | 22,000 - 35,000                          |                                                                                                                                                                                                                                                                                                                                                                                                                                                                                                                                                                                                                                                                                                                                                                                                                                                                                                                                                                                                                 | 35,000 - 44,000                                                                                                                                                                                                                                                                                                                                                                                                                                                                                                                                                                                                                                                                                                                                                                                                                                                                    |                                                                                                                                                                                                                                                                                                                                                                                                                                                                                                                                                                                                                                                                                                                                                                                                                                                                                                                                                                     |
| 30"                                            | 40"                                                                                                 | 50"                                                                                                                                                                                                                                                                                                                                                     | 40"                                      | 50"                                                                                                                                                                                                                                                                                                                                                                                                                                                                                                                                                                                                                                                                                                                                                                                                                                                                                                                                                                                                             | 40"                                                                                                                                                                                                                                                                                                                                                                                                                                                                                                                                                                                                                                                                                                                                                                                                                                                                                | 50"                                                                                                                                                                                                                                                                                                                                                                                                                                                                                                                                                                                                                                                                                                                                                                                                                                                                                                                                                                 |
| 40"                                            | 52"                                                                                                 | 60"                                                                                                                                                                                                                                                                                                                                                     | 54"                                      | 64"                                                                                                                                                                                                                                                                                                                                                                                                                                                                                                                                                                                                                                                                                                                                                                                                                                                                                                                                                                                                             | 54"                                                                                                                                                                                                                                                                                                                                                                                                                                                                                                                                                                                                                                                                                                                                                                                                                                                                                | 64"                                                                                                                                                                                                                                                                                                                                                                                                                                                                                                                                                                                                                                                                                                                                                                                                                                                                                                                                                                 |
| 2,600 - 4,000 PSI                              |                                                                                                     |                                                                                                                                                                                                                                                                                                                                                         | 4,000 - 5,500 PSI                        |                                                                                                                                                                                                                                                                                                                                                                                                                                                                                                                                                                                                                                                                                                                                                                                                                                                                                                                                                                                                                 | 4,000 - 5,500 PSI                                                                                                                                                                                                                                                                                                                                                                                                                                                                                                                                                                                                                                                                                                                                                                                                                                                                  |                                                                                                                                                                                                                                                                                                                                                                                                                                                                                                                                                                                                                                                                                                                                                                                                                                                                                                                                                                     |
| 10 – 24 GPM                                    | 14 – 35 GPM                                                                                         | 16 – 35 GPM                                                                                                                                                                                                                                                                                                                                             | 26 – 40 GPM                              |                                                                                                                                                                                                                                                                                                                                                                                                                                                                                                                                                                                                                                                                                                                                                                                                                                                                                                                                                                                                                 | 38 – 50 GPM                                                                                                                                                                                                                                                                                                                                                                                                                                                                                                                                                                                                                                                                                                                                                                                                                                                                        | 40-50 GPM                                                                                                                                                                                                                                                                                                                                                                                                                                                                                                                                                                                                                                                                                                                                                                                                                                                                                                                                                           |
| 13"                                            |                                                                                                     |                                                                                                                                                                                                                                                                                                                                                         | 15"                                      |                                                                                                                                                                                                                                                                                                                                                                                                                                                                                                                                                                                                                                                                                                                                                                                                                                                                                                                                                                                                                 | 16"                                                                                                                                                                                                                                                                                                                                                                                                                                                                                                                                                                                                                                                                                                                                                                                                                                                                                |                                                                                                                                                                                                                                                                                                                                                                                                                                                                                                                                                                                                                                                                                                                                                                                                                                                                                                                                                                     |
| 18 + 2 (F09)                                   | 24 + 2 (F09)                                                                                        | 30 + 2 (F09)                                                                                                                                                                                                                                                                                                                                            | 24 + 2 (F09)                             | 30 + 2 (F09)                                                                                                                                                                                                                                                                                                                                                                                                                                                                                                                                                                                                                                                                                                                                                                                                                                                                                                                                                                                                    | 22 (F19) + 2 (F20)                                                                                                                                                                                                                                                                                                                                                                                                                                                                                                                                                                                                                                                                                                                                                                                                                                                                 | 28 (F19) + 2 (F20)                                                                                                                                                                                                                                                                                                                                                                                                                                                                                                                                                                                                                                                                                                                                                                                                                                                                                                                                                  |
| 4 groove belts (XPB)                           |                                                                                                     |                                                                                                                                                                                                                                                                                                                                                         | 1 synchronous belt (Polychain GT Carbon) |                                                                                                                                                                                                                                                                                                                                                                                                                                                                                                                                                                                                                                                                                                                                                                                                                                                                                                                                                                                                                 | 1 synchronous belt (Polychain GT Carbon)                                                                                                                                                                                                                                                                                                                                                                                                                                                                                                                                                                                                                                                                                                                                                                                                                                           |                                                                                                                                                                                                                                                                                                                                                                                                                                                                                                                                                                                                                                                                                                                                                                                                                                                                                                                                                                     |
| 893 lbs                                        | 1,015 lbs                                                                                           | 1,147 lbs                                                                                                                                                                                                                                                                                                                                               | 1,665 lbs                                | 1,830 lbs                                                                                                                                                                                                                                                                                                                                                                                                                                                                                                                                                                                                                                                                                                                                                                                                                                                                                                                                                                                                       | 2,402 lbs                                                                                                                                                                                                                                                                                                                                                                                                                                                                                                                                                                                                                                                                                                                                                                                                                                                                          | 2,822 lbs                                                                                                                                                                                                                                                                                                                                                                                                                                                                                                                                                                                                                                                                                                                                                                                                                                                                                                                                                           |
| Manually Adjustable (26 - 45 cc Bosch Rexroth) |                                                                                                     | Variable Displacement (55 - 85cc Bosch Rexroth)                                                                                                                                                                                                                                                                                                         |                                          | Variable Displacement (80 - 115cc Bosch Rexroth                                                                                                                                                                                                                                                                                                                                                                                                                                                                                                                                                                                                                                                                                                                                                                                                                                                                                                                                                                 |                                                                                                                                                                                                                                                                                                                                                                                                                                                                                                                                                                                                                                                                                                                                                                                                                                                                                    |                                                                                                                                                                                                                                                                                                                                                                                                                                                                                                                                                                                                                                                                                                                                                                                                                                                                                                                                                                     |
| 2,185 - 2,840 rpm                              | 2,115 - 2,890 rpm                                                                                   | 2,310 – 2,890 rpm                                                                                                                                                                                                                                                                                                                                       | 1,820 - 2,730 rpm                        |                                                                                                                                                                                                                                                                                                                                                                                                                                                                                                                                                                                                                                                                                                                                                                                                                                                                                                                                                                                                                 | 2,190 - 2,815 rpm                                                                                                                                                                                                                                                                                                                                                                                                                                                                                                                                                                                                                                                                                                                                                                                                                                                                  |                                                                                                                                                                                                                                                                                                                                                                                                                                                                                                                                                                                                                                                                                                                                                                                                                                                                                                                                                                     |
| 3                                              |                                                                                                     |                                                                                                                                                                                                                                                                                                                                                         | 5                                        |                                                                                                                                                                                                                                                                                                                                                                                                                                                                                                                                                                                                                                                                                                                                                                                                                                                                                                                                                                                                                 | 4                                                                                                                                                                                                                                                                                                                                                                                                                                                                                                                                                                                                                                                                                                                                                                                                                                                                                  |                                                                                                                                                                                                                                                                                                                                                                                                                                                                                                                                                                                                                                                                                                                                                                                                                                                                                                                                                                     |
| Replaceable - Non Adjustable                   |                                                                                                     |                                                                                                                                                                                                                                                                                                                                                         | Replaceable - Adjustable /2 Positions    |                                                                                                                                                                                                                                                                                                                                                                                                                                                                                                                                                                                                                                                                                                                                                                                                                                                                                                                                                                                                                 | Replaceable - Adjustable /3 Positions                                                                                                                                                                                                                                                                                                                                                                                                                                                                                                                                                                                                                                                                                                                                                                                                                                              |                                                                                                                                                                                                                                                                                                                                                                                                                                                                                                                                                                                                                                                                                                                                                                                                                                                                                                                                                                     |
| Replaceable Bolted Liner                       |                                                                                                     |                                                                                                                                                                                                                                                                                                                                                         | Replaceable Bolted Liner                 |                                                                                                                                                                                                                                                                                                                                                                                                                                                                                                                                                                                                                                                                                                                                                                                                                                                                                                                                                                                                                 | Replaceable Bolted Liner                                                                                                                                                                                                                                                                                                                                                                                                                                                                                                                                                                                                                                                                                                                                                                                                                                                           |                                                                                                                                                                                                                                                                                                                                                                                                                                                                                                                                                                                                                                                                                                                                                                                                                                                                                                                                                                     |
| 1 - Double Curtain                             |                                                                                                     |                                                                                                                                                                                                                                                                                                                                                         | 1 - Double Curtain                       |                                                                                                                                                                                                                                                                                                                                                                                                                                                                                                                                                                                                                                                                                                                                                                                                                                                                                                                                                                                                                 | 2 - Double Curtain                                                                                                                                                                                                                                                                                                                                                                                                                                                                                                                                                                                                                                                                                                                                                                                                                                                                 |                                                                                                                                                                                                                                                                                                                                                                                                                                                                                                                                                                                                                                                                                                                                                                                                                                                                                                                                                                     |
| Mechanical Adjustable Door                     |                                                                                                     |                                                                                                                                                                                                                                                                                                                                                         | Hydraulic Door w Counterblade            |                                                                                                                                                                                                                                                                                                                                                                                                                                                                                                                                                                                                                                                                                                                                                                                                                                                                                                                                                                                                                 | Hydraulic Door w Counterblade                                                                                                                                                                                                                                                                                                                                                                                                                                                                                                                                                                                                                                                                                                                                                                                                                                                      |                                                                                                                                                                                                                                                                                                                                                                                                                                                                                                                                                                                                                                                                                                                                                                                                                                                                                                                                                                     |
| 4 Inch                                         |                                                                                                     |                                                                                                                                                                                                                                                                                                                                                         | 7 Inch                                   |                                                                                                                                                                                                                                                                                                                                                                                                                                                                                                                                                                                                                                                                                                                                                                                                                                                                                                                                                                                                                 | 8 Inch                                                                                                                                                                                                                                                                                                                                                                                                                                                                                                                                                                                                                                                                                                                                                                                                                                                                             |                                                                                                                                                                                                                                                                                                                                                                                                                                                                                                                                                                                                                                                                                                                                                                                                                                                                                                                                                                     |
|                                                | 30"<br>40"<br>10 – 24 GPM<br>18 + 2 (F09)<br>893 lbs<br>Manually Adju<br>2,185 - 2,840 rpm<br>Repla | 190510 190515  4-10 Tons  8,800 - 22,000  30" 40"  40" 52"  2,600 - 4,000 PSI  10 - 24 GPM 14 - 35 GPM  13"  18 + 2 (F09) 24 + 2 (F09)  4 groove belts (XPB)  893 lbs 1,015 lbs  Manually Adjustable (26 - 45 cc B  2,185 - 2,840 rpm 2,115 - 2,890 rpm  3  Replaceable - Non Adjus  Replaceable Bolted Lint  1 - Double Curtain  Mechanical Adjustable | 190510 190515 190520                     | 190510       190515       190520       190555         4-10 Tons       10-1         8,800 - 22,000       22,000         30"       40"       50"       40"         40"       52"       60"       54"         2,600 - 4,000 PSI       4,000 - 4,000 PSI       4,000 - 26 - 4,000 PSI       26 - 45 GPM         10 - 24 GPM       14 - 35 GPM       16 - 35 GPM       26 - 45 GPM         13"       24 + 2 (F09)       30 + 2 (F09)       24 + 2 (F09)         4 groove belts (XPB)       1 synchronous belt       1,900 Feb GPM       1,665 lbs         Manually Adjustable (26 - 45 cc Bosch Rexroth)       Variable Displacement         2,185 - 2,840 rpm       2,115 - 2,890 rpm       2,310 - 2,890 rpm       1,820 - 3         3       Replaceable - Non Adjustable       Replaceable - Ad         Replaceable Bolted Liner       Replaceable - Ad         1 - Double Curtain       1 - Double Curtain       1 - Double Curtain         1 - Double Curtain       1 - Double Curtain       1 - Double Curtain | 190510       190515       190565         4-10 Tons       10-16 Tons         \$10-16 Tons         \$2,000 - 22,000       35,000         30"       40"       50"       40"       50"         40"       52"       60"       54"       64"         10 - 24 GPM       14 - 35 GPM       15"         18 + 2 (F09)       24 + 2 (F09)       30 + 2 (F09)         4 groove belts (XPB)       1 synchronous belt (Polychain GT Carbon)         893 lbs       1,015 lbs       1,147 lbs       1,665 lbs       1,830 lbs         Manually Adjustable (26 - 45 cc Bosch Rexroth)       Variable Displacement (55 - 85cc Bosch Rexroth)         2,185 - 2,840 rpm       2,310 - 2,890 rpm       1,820 - 2,730 rpm         3       5         Replaceable - Non Adjustable       Replaceable - Adjustable /2 Positions         Replaceable Bolted Liner         1 - Double Curtain         Hydrau | 190510       190515       190565       190565       190605         4-10 Tons       10-26         8,800 - 22,000       35,000       35,000         30"       40"       50"       40"       50"       40"       50"       40"       54"       64"       54"         10 - 24 GPM       14 - 35 GPM       16 - 35 GPM       26 - 40 GPM       38 - 50 GPM         18 + 2 (F09)       24 + 2 (F09)       30 + 2 (F09)       22 (F19) + 2 (F20)         18 + 2 (F09)       24 + 2 (F09)       30 + 2 (F09)       22 (F19) + 2 (F20)         1 + 2 (F09)       30 + 2 (F09)       22 (F19) + 2 (F20)         4 groove belts (XPB)       1 synchronous belt (Polychain GT Carbon)       1 synchronous belt (Polychain GT Carbon) |

16T-20T

38-50 GPM

80-115cc

**CUTTING DIAMETER** 

2,402/2,822 lbs

**Centralized Hydraulic Ports** and Greasing Points Easy Hookup and Maintenance

Steel Counterblades Reversible and Bolted for Easy Replacement

**Chain Protection Curtains** Protects Operator from Flying Debris

Drive System 4 XPB drive belts

Input Counterblade Adjustable & Bolted for Easy Replacement

and Greasing Points Easy Hookup and Maintenance

Centralized Hydraulic Ports

Reversible and Bolted for Easy Replacement

Single Double Chain Curtain Protects Operator from Flying Debris

Synchronous Drive System Oversized Poly Chain® drive belt

Input Counterblade Adjustable & Bolted for Easy Replacement

**450 Grade Steel Counterblades** Replaceable and Bolted for Easy Replacement

2 Double Chain Curtains Extra Protection from Flying Debris

Synchronous Drive System Oversized Poly Chain® drive belt

Input Counterblade Adjustable & Bolted for Easy Replacement