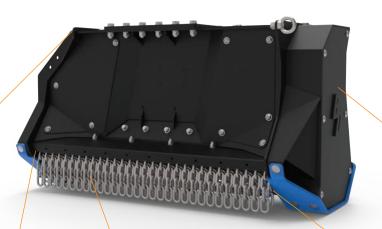

## **Optimized Tool Distribution Exclusive Helix Distribution**

Optimized design with exclusive special helix distribution, with only one hammer touching the material at a time.

## Rotor Bearings with Forged Steel Reinforced Bearing Housing

Reinforced and oversized bearing housings for the rotor made from forged steel. Maximum protection for the oversized bearings with double row of spherical rollers.

**SEVERE DUTY** 

Rotor Housing

Rotor Bearings

#### Replaceable and Interchangeable Rotor Cutting Tools

**HEAVY DUTY / EXTREME DUTY** 

Side Scrapper

For use with standard, vegetation, wood, and grass. Not for use with stones.

| HEAVY DUTY                                     |                                                                                                     |                                                                                                                                                                                                                                                                                                                                                         | EXTREME DUTY                             |                                                                                                                                                                                                                                                                                                                                                                                                                                                                                                                                                                                                                                                                                                                                                                                                                                                                                                                                                                                                                 | SEVERE DUTY                                                                                                                                                                                                                                                                                                                                                                                                                                                                                                                                                                                                                                                                                                                                                                                                                                                                        |                                                                                                                                                                                                                                                                                                                                                                                                                                                                                                                                                                                                                                                                                                                                                                                                                                                                                                                                                                     |
|------------------------------------------------|-----------------------------------------------------------------------------------------------------|---------------------------------------------------------------------------------------------------------------------------------------------------------------------------------------------------------------------------------------------------------------------------------------------------------------------------------------------------------|------------------------------------------|-----------------------------------------------------------------------------------------------------------------------------------------------------------------------------------------------------------------------------------------------------------------------------------------------------------------------------------------------------------------------------------------------------------------------------------------------------------------------------------------------------------------------------------------------------------------------------------------------------------------------------------------------------------------------------------------------------------------------------------------------------------------------------------------------------------------------------------------------------------------------------------------------------------------------------------------------------------------------------------------------------------------|------------------------------------------------------------------------------------------------------------------------------------------------------------------------------------------------------------------------------------------------------------------------------------------------------------------------------------------------------------------------------------------------------------------------------------------------------------------------------------------------------------------------------------------------------------------------------------------------------------------------------------------------------------------------------------------------------------------------------------------------------------------------------------------------------------------------------------------------------------------------------------|---------------------------------------------------------------------------------------------------------------------------------------------------------------------------------------------------------------------------------------------------------------------------------------------------------------------------------------------------------------------------------------------------------------------------------------------------------------------------------------------------------------------------------------------------------------------------------------------------------------------------------------------------------------------------------------------------------------------------------------------------------------------------------------------------------------------------------------------------------------------------------------------------------------------------------------------------------------------|
| 190510                                         | 190515                                                                                              | 190520                                                                                                                                                                                                                                                                                                                                                  | 190555                                   | 190565                                                                                                                                                                                                                                                                                                                                                                                                                                                                                                                                                                                                                                                                                                                                                                                                                                                                                                                                                                                                          | 190605                                                                                                                                                                                                                                                                                                                                                                                                                                                                                                                                                                                                                                                                                                                                                                                                                                                                             | 190615                                                                                                                                                                                                                                                                                                                                                                                                                                                                                                                                                                                                                                                                                                                                                                                                                                                                                                                                                              |
| 4-10 Tons                                      |                                                                                                     |                                                                                                                                                                                                                                                                                                                                                         | 10-16 Tons                               |                                                                                                                                                                                                                                                                                                                                                                                                                                                                                                                                                                                                                                                                                                                                                                                                                                                                                                                                                                                                                 | 16-20 Tons                                                                                                                                                                                                                                                                                                                                                                                                                                                                                                                                                                                                                                                                                                                                                                                                                                                                         |                                                                                                                                                                                                                                                                                                                                                                                                                                                                                                                                                                                                                                                                                                                                                                                                                                                                                                                                                                     |
| 8,800 - 22,000                                 |                                                                                                     |                                                                                                                                                                                                                                                                                                                                                         | 22,000 - 35,000                          |                                                                                                                                                                                                                                                                                                                                                                                                                                                                                                                                                                                                                                                                                                                                                                                                                                                                                                                                                                                                                 | 35,000 - 44,000                                                                                                                                                                                                                                                                                                                                                                                                                                                                                                                                                                                                                                                                                                                                                                                                                                                                    |                                                                                                                                                                                                                                                                                                                                                                                                                                                                                                                                                                                                                                                                                                                                                                                                                                                                                                                                                                     |
| 30"                                            | 40"                                                                                                 | 50"                                                                                                                                                                                                                                                                                                                                                     | 40"                                      | 50"                                                                                                                                                                                                                                                                                                                                                                                                                                                                                                                                                                                                                                                                                                                                                                                                                                                                                                                                                                                                             | 40"                                                                                                                                                                                                                                                                                                                                                                                                                                                                                                                                                                                                                                                                                                                                                                                                                                                                                | 50"                                                                                                                                                                                                                                                                                                                                                                                                                                                                                                                                                                                                                                                                                                                                                                                                                                                                                                                                                                 |
| 40"                                            | 52"                                                                                                 | 60"                                                                                                                                                                                                                                                                                                                                                     | 54"                                      | 64"                                                                                                                                                                                                                                                                                                                                                                                                                                                                                                                                                                                                                                                                                                                                                                                                                                                                                                                                                                                                             | 54"                                                                                                                                                                                                                                                                                                                                                                                                                                                                                                                                                                                                                                                                                                                                                                                                                                                                                | 64"                                                                                                                                                                                                                                                                                                                                                                                                                                                                                                                                                                                                                                                                                                                                                                                                                                                                                                                                                                 |
| 2,600 - 4,000 PSI                              |                                                                                                     |                                                                                                                                                                                                                                                                                                                                                         | 4,000 - 5,500 PSI                        |                                                                                                                                                                                                                                                                                                                                                                                                                                                                                                                                                                                                                                                                                                                                                                                                                                                                                                                                                                                                                 | 4,000 - 5,500 PSI                                                                                                                                                                                                                                                                                                                                                                                                                                                                                                                                                                                                                                                                                                                                                                                                                                                                  |                                                                                                                                                                                                                                                                                                                                                                                                                                                                                                                                                                                                                                                                                                                                                                                                                                                                                                                                                                     |
| 10 – 24 GPM                                    | 14 – 35 GPM                                                                                         | 16 – 35 GPM                                                                                                                                                                                                                                                                                                                                             | 26 – 40 GPM                              |                                                                                                                                                                                                                                                                                                                                                                                                                                                                                                                                                                                                                                                                                                                                                                                                                                                                                                                                                                                                                 | 38 – 50 GPM                                                                                                                                                                                                                                                                                                                                                                                                                                                                                                                                                                                                                                                                                                                                                                                                                                                                        | 40-50 GPM                                                                                                                                                                                                                                                                                                                                                                                                                                                                                                                                                                                                                                                                                                                                                                                                                                                                                                                                                           |
| 13"                                            |                                                                                                     |                                                                                                                                                                                                                                                                                                                                                         | 15"                                      |                                                                                                                                                                                                                                                                                                                                                                                                                                                                                                                                                                                                                                                                                                                                                                                                                                                                                                                                                                                                                 | 16"                                                                                                                                                                                                                                                                                                                                                                                                                                                                                                                                                                                                                                                                                                                                                                                                                                                                                |                                                                                                                                                                                                                                                                                                                                                                                                                                                                                                                                                                                                                                                                                                                                                                                                                                                                                                                                                                     |
| 18 + 2 (F09)                                   | 24 + 2 (F09)                                                                                        | 30 + 2 (F09)                                                                                                                                                                                                                                                                                                                                            | 24 + 2 (F09)                             | 30 + 2 (F09)                                                                                                                                                                                                                                                                                                                                                                                                                                                                                                                                                                                                                                                                                                                                                                                                                                                                                                                                                                                                    | 22 (F19) + 2 (F20)                                                                                                                                                                                                                                                                                                                                                                                                                                                                                                                                                                                                                                                                                                                                                                                                                                                                 | 28 (F19) + 2 (F20)                                                                                                                                                                                                                                                                                                                                                                                                                                                                                                                                                                                                                                                                                                                                                                                                                                                                                                                                                  |
| 4 groove belts (XPB)                           |                                                                                                     |                                                                                                                                                                                                                                                                                                                                                         | 1 synchronous belt (Polychain GT Carbon) |                                                                                                                                                                                                                                                                                                                                                                                                                                                                                                                                                                                                                                                                                                                                                                                                                                                                                                                                                                                                                 | 1 synchronous belt (Polychain GT Carbon)                                                                                                                                                                                                                                                                                                                                                                                                                                                                                                                                                                                                                                                                                                                                                                                                                                           |                                                                                                                                                                                                                                                                                                                                                                                                                                                                                                                                                                                                                                                                                                                                                                                                                                                                                                                                                                     |
| 893 lbs                                        | 1,015 lbs                                                                                           | 1,147 lbs                                                                                                                                                                                                                                                                                                                                               | 1,665 lbs                                | 1,830 lbs                                                                                                                                                                                                                                                                                                                                                                                                                                                                                                                                                                                                                                                                                                                                                                                                                                                                                                                                                                                                       | 2,402 lbs                                                                                                                                                                                                                                                                                                                                                                                                                                                                                                                                                                                                                                                                                                                                                                                                                                                                          | 2,822 lbs                                                                                                                                                                                                                                                                                                                                                                                                                                                                                                                                                                                                                                                                                                                                                                                                                                                                                                                                                           |
| Manually Adjustable (26 - 45 cc Bosch Rexroth) |                                                                                                     | Variable Displacement (55 - 85cc Bosch Rexroth)                                                                                                                                                                                                                                                                                                         |                                          | Variable Displacement (80 - 115cc Bosch Rexroth                                                                                                                                                                                                                                                                                                                                                                                                                                                                                                                                                                                                                                                                                                                                                                                                                                                                                                                                                                 |                                                                                                                                                                                                                                                                                                                                                                                                                                                                                                                                                                                                                                                                                                                                                                                                                                                                                    |                                                                                                                                                                                                                                                                                                                                                                                                                                                                                                                                                                                                                                                                                                                                                                                                                                                                                                                                                                     |
| 2,185 - 2,840 rpm                              | 2,115 - 2,890 rpm                                                                                   | 2,310 – 2,890 rpm                                                                                                                                                                                                                                                                                                                                       | 1,820 - 2,730 rpm                        |                                                                                                                                                                                                                                                                                                                                                                                                                                                                                                                                                                                                                                                                                                                                                                                                                                                                                                                                                                                                                 | 2,190 - 2,815 rpm                                                                                                                                                                                                                                                                                                                                                                                                                                                                                                                                                                                                                                                                                                                                                                                                                                                                  |                                                                                                                                                                                                                                                                                                                                                                                                                                                                                                                                                                                                                                                                                                                                                                                                                                                                                                                                                                     |
| 3                                              |                                                                                                     |                                                                                                                                                                                                                                                                                                                                                         | 5                                        |                                                                                                                                                                                                                                                                                                                                                                                                                                                                                                                                                                                                                                                                                                                                                                                                                                                                                                                                                                                                                 | 4                                                                                                                                                                                                                                                                                                                                                                                                                                                                                                                                                                                                                                                                                                                                                                                                                                                                                  |                                                                                                                                                                                                                                                                                                                                                                                                                                                                                                                                                                                                                                                                                                                                                                                                                                                                                                                                                                     |
| Replaceable - Non Adjustable                   |                                                                                                     |                                                                                                                                                                                                                                                                                                                                                         | Replaceable - Adjustable /2 Positions    |                                                                                                                                                                                                                                                                                                                                                                                                                                                                                                                                                                                                                                                                                                                                                                                                                                                                                                                                                                                                                 | Replaceable - Adjustable /3 Positions                                                                                                                                                                                                                                                                                                                                                                                                                                                                                                                                                                                                                                                                                                                                                                                                                                              |                                                                                                                                                                                                                                                                                                                                                                                                                                                                                                                                                                                                                                                                                                                                                                                                                                                                                                                                                                     |
| Replaceable Bolted Liner                       |                                                                                                     |                                                                                                                                                                                                                                                                                                                                                         | Replaceable Bolted Liner                 |                                                                                                                                                                                                                                                                                                                                                                                                                                                                                                                                                                                                                                                                                                                                                                                                                                                                                                                                                                                                                 | Replaceable Bolted Liner                                                                                                                                                                                                                                                                                                                                                                                                                                                                                                                                                                                                                                                                                                                                                                                                                                                           |                                                                                                                                                                                                                                                                                                                                                                                                                                                                                                                                                                                                                                                                                                                                                                                                                                                                                                                                                                     |
| 1 - Double Curtain                             |                                                                                                     |                                                                                                                                                                                                                                                                                                                                                         | 1 - Double Curtain                       |                                                                                                                                                                                                                                                                                                                                                                                                                                                                                                                                                                                                                                                                                                                                                                                                                                                                                                                                                                                                                 | 2 - Double Curtain                                                                                                                                                                                                                                                                                                                                                                                                                                                                                                                                                                                                                                                                                                                                                                                                                                                                 |                                                                                                                                                                                                                                                                                                                                                                                                                                                                                                                                                                                                                                                                                                                                                                                                                                                                                                                                                                     |
| Mechanical Adjustable Door                     |                                                                                                     |                                                                                                                                                                                                                                                                                                                                                         | Hydraulic Door w Counterblade            |                                                                                                                                                                                                                                                                                                                                                                                                                                                                                                                                                                                                                                                                                                                                                                                                                                                                                                                                                                                                                 | Hydraulic Door w Counterblade                                                                                                                                                                                                                                                                                                                                                                                                                                                                                                                                                                                                                                                                                                                                                                                                                                                      |                                                                                                                                                                                                                                                                                                                                                                                                                                                                                                                                                                                                                                                                                                                                                                                                                                                                                                                                                                     |
| 4 Inch                                         |                                                                                                     |                                                                                                                                                                                                                                                                                                                                                         | 7 Inch                                   |                                                                                                                                                                                                                                                                                                                                                                                                                                                                                                                                                                                                                                                                                                                                                                                                                                                                                                                                                                                                                 | 8 Inch                                                                                                                                                                                                                                                                                                                                                                                                                                                                                                                                                                                                                                                                                                                                                                                                                                                                             |                                                                                                                                                                                                                                                                                                                                                                                                                                                                                                                                                                                                                                                                                                                                                                                                                                                                                                                                                                     |
|                                                | 30"<br>40"<br>10 – 24 GPM<br>18 + 2 (F09)<br>893 lbs<br>Manually Adju<br>2,185 - 2,840 rpm<br>Repla | 190510 190515  4-10 Tons  8,800 - 22,000  30" 40"  40" 52"  2,600 - 4,000 PSI  10 - 24 GPM 14 - 35 GPM  13"  18 + 2 (F09) 24 + 2 (F09)  4 groove belts (XPB)  893 lbs 1,015 lbs  Manually Adjustable (26 - 45 cc B  2,185 - 2,840 rpm 2,115 - 2,890 rpm  3  Replaceable - Non Adjus  Replaceable Bolted Lint  1 - Double Curtain  Mechanical Adjustable | 190510 190515 190520                     | 190510       190515       190520       190555         4-10 Tons       10-1         8,800 - 22,000       22,000         30"       40"       50"       40"         40"       52"       60"       54"         2,600 - 4,000 PSI       4,000 - 4,000 PSI       4,000 - 26 - 4,000 PSI       26 - 45 GPM         10 - 24 GPM       14 - 35 GPM       16 - 35 GPM       26 - 45 GPM         13"       24 + 2 (F09)       30 + 2 (F09)       24 + 2 (F09)         4 groove belts (XPB)       1 synchronous belt       1,900 Feb GPM       1,665 lbs         Manually Adjustable (26 - 45 cc Bosch Rexroth)       Variable Displacement         2,185 - 2,840 rpm       2,115 - 2,890 rpm       2,310 - 2,890 rpm       1,820 - 3         3       Replaceable - Non Adjustable       Replaceable - Ad         Replaceable Bolted Liner       Replaceable - Ad         1 - Double Curtain       1 - Double Curtain       1 - Double Curtain         1 - Double Curtain       1 - Double Curtain       1 - Double Curtain | 190510       190515       190565         4-10 Tons       10-16 Tons         \$10-16 Tons         \$2,000 - 22,000       35,000         30"       40"       50"       40"       50"         40"       52"       60"       54"       64"         10 - 24 GPM       14 - 35 GPM       15"         18 + 2 (F09)       24 + 2 (F09)       30 + 2 (F09)         4 groove belts (XPB)       1 synchronous belt (Polychain GT Carbon)         893 lbs       1,015 lbs       1,147 lbs       1,665 lbs       1,830 lbs         Manually Adjustable (26 - 45 cc Bosch Rexroth)       Variable Displacement (55 - 85cc Bosch Rexroth)         2,185 - 2,840 rpm       2,310 - 2,890 rpm       1,820 - 2,730 rpm         3       5         Replaceable - Non Adjustable       Replaceable - Adjustable /2 Positions         Replaceable Bolted Liner         1 - Double Curtain         Hydrau | 190510       190515       190565       190565       190605         4-10 Tons       10-26         8,800 - 22,000       35,000       35,000         30"       40"       50"       40"       50"       40"       50"       40"       54"       64"       54"         10 - 24 GPM       14 - 35 GPM       16 - 35 GPM       26 - 40 GPM       38 - 50 GPM         18 + 2 (F09)       24 + 2 (F09)       30 + 2 (F09)       22 (F19) + 2 (F20)         18 + 2 (F09)       24 + 2 (F09)       30 + 2 (F09)       22 (F19) + 2 (F20)         1 + 2 (F09)       30 + 2 (F09)       22 (F19) + 2 (F20)         4 groove belts (XPB)       1 synchronous belt (Polychain GT Carbon)       1 synchronous belt (Polychain GT Carbon) |