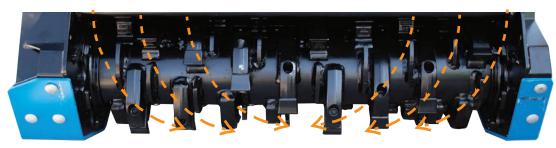

## **Optimized Tool Distribution Exclusive Helix Distribution**

Optimized design with exclusive special helix distribution, with only one hammer touching the material at a time.

#### Replaceable and Interchangeable Rotor Cutting Tools

**HEAVY DUTY / EXTREME DUTY** 

Side Scrapper

For use with standard, vegetation, wood, and grass. Not for use with stones.

| HEAVY DUTY                                     |                                                                                                     |                                                                                                                                                                                                                                                                                                                                                         | EXTREME DUTY                             |                                                                                                                                                                                                                                                                                                                                                                                                                                                                                                                                                                                                                                                                                                                                                                                                                                                                                                                                                                                                                 | SEVERE DUTY                                                                                                                                                                                                                                                                                                                                                                                                                                                                                                                                                                                                                                                                                                                                                                                                                                                                        |                                                                                                                                                                                                                                                                                                                                                                                                                                                                                                                                                                                                                                                                                                                                                                                                                                                                                                                                                                     |
|------------------------------------------------|-----------------------------------------------------------------------------------------------------|---------------------------------------------------------------------------------------------------------------------------------------------------------------------------------------------------------------------------------------------------------------------------------------------------------------------------------------------------------|------------------------------------------|-----------------------------------------------------------------------------------------------------------------------------------------------------------------------------------------------------------------------------------------------------------------------------------------------------------------------------------------------------------------------------------------------------------------------------------------------------------------------------------------------------------------------------------------------------------------------------------------------------------------------------------------------------------------------------------------------------------------------------------------------------------------------------------------------------------------------------------------------------------------------------------------------------------------------------------------------------------------------------------------------------------------|------------------------------------------------------------------------------------------------------------------------------------------------------------------------------------------------------------------------------------------------------------------------------------------------------------------------------------------------------------------------------------------------------------------------------------------------------------------------------------------------------------------------------------------------------------------------------------------------------------------------------------------------------------------------------------------------------------------------------------------------------------------------------------------------------------------------------------------------------------------------------------|---------------------------------------------------------------------------------------------------------------------------------------------------------------------------------------------------------------------------------------------------------------------------------------------------------------------------------------------------------------------------------------------------------------------------------------------------------------------------------------------------------------------------------------------------------------------------------------------------------------------------------------------------------------------------------------------------------------------------------------------------------------------------------------------------------------------------------------------------------------------------------------------------------------------------------------------------------------------|
| 190510                                         | 190515                                                                                              | 190520                                                                                                                                                                                                                                                                                                                                                  | 190555                                   | 190565                                                                                                                                                                                                                                                                                                                                                                                                                                                                                                                                                                                                                                                                                                                                                                                                                                                                                                                                                                                                          | 190605                                                                                                                                                                                                                                                                                                                                                                                                                                                                                                                                                                                                                                                                                                                                                                                                                                                                             | 190615                                                                                                                                                                                                                                                                                                                                                                                                                                                                                                                                                                                                                                                                                                                                                                                                                                                                                                                                                              |
| 4-10 Tons                                      |                                                                                                     |                                                                                                                                                                                                                                                                                                                                                         | 10-16 Tons                               |                                                                                                                                                                                                                                                                                                                                                                                                                                                                                                                                                                                                                                                                                                                                                                                                                                                                                                                                                                                                                 | 16-20 Tons                                                                                                                                                                                                                                                                                                                                                                                                                                                                                                                                                                                                                                                                                                                                                                                                                                                                         |                                                                                                                                                                                                                                                                                                                                                                                                                                                                                                                                                                                                                                                                                                                                                                                                                                                                                                                                                                     |
| 8,800 - 22,000                                 |                                                                                                     |                                                                                                                                                                                                                                                                                                                                                         | 22,000 - 35,000                          |                                                                                                                                                                                                                                                                                                                                                                                                                                                                                                                                                                                                                                                                                                                                                                                                                                                                                                                                                                                                                 | 35,000 - 44,000                                                                                                                                                                                                                                                                                                                                                                                                                                                                                                                                                                                                                                                                                                                                                                                                                                                                    |                                                                                                                                                                                                                                                                                                                                                                                                                                                                                                                                                                                                                                                                                                                                                                                                                                                                                                                                                                     |
| 30"                                            | 40"                                                                                                 | 50"                                                                                                                                                                                                                                                                                                                                                     | 40"                                      | 50"                                                                                                                                                                                                                                                                                                                                                                                                                                                                                                                                                                                                                                                                                                                                                                                                                                                                                                                                                                                                             | 40"                                                                                                                                                                                                                                                                                                                                                                                                                                                                                                                                                                                                                                                                                                                                                                                                                                                                                | 50"                                                                                                                                                                                                                                                                                                                                                                                                                                                                                                                                                                                                                                                                                                                                                                                                                                                                                                                                                                 |
| 40"                                            | 52"                                                                                                 | 60"                                                                                                                                                                                                                                                                                                                                                     | 54"                                      | 64"                                                                                                                                                                                                                                                                                                                                                                                                                                                                                                                                                                                                                                                                                                                                                                                                                                                                                                                                                                                                             | 54"                                                                                                                                                                                                                                                                                                                                                                                                                                                                                                                                                                                                                                                                                                                                                                                                                                                                                | 64"                                                                                                                                                                                                                                                                                                                                                                                                                                                                                                                                                                                                                                                                                                                                                                                                                                                                                                                                                                 |
| 2,600 - 4,000 PSI                              |                                                                                                     |                                                                                                                                                                                                                                                                                                                                                         | 4,000 - 5,500 PSI                        |                                                                                                                                                                                                                                                                                                                                                                                                                                                                                                                                                                                                                                                                                                                                                                                                                                                                                                                                                                                                                 | 4,000 - 5,500 PSI                                                                                                                                                                                                                                                                                                                                                                                                                                                                                                                                                                                                                                                                                                                                                                                                                                                                  |                                                                                                                                                                                                                                                                                                                                                                                                                                                                                                                                                                                                                                                                                                                                                                                                                                                                                                                                                                     |
| 10 – 24 GPM                                    | 14 – 35 GPM                                                                                         | 16 – 35 GPM                                                                                                                                                                                                                                                                                                                                             | 26 – 40 GPM                              |                                                                                                                                                                                                                                                                                                                                                                                                                                                                                                                                                                                                                                                                                                                                                                                                                                                                                                                                                                                                                 | 38 – 50 GPM                                                                                                                                                                                                                                                                                                                                                                                                                                                                                                                                                                                                                                                                                                                                                                                                                                                                        | 40-50 GPM                                                                                                                                                                                                                                                                                                                                                                                                                                                                                                                                                                                                                                                                                                                                                                                                                                                                                                                                                           |
| 13"                                            |                                                                                                     |                                                                                                                                                                                                                                                                                                                                                         | 15"                                      |                                                                                                                                                                                                                                                                                                                                                                                                                                                                                                                                                                                                                                                                                                                                                                                                                                                                                                                                                                                                                 | 16"                                                                                                                                                                                                                                                                                                                                                                                                                                                                                                                                                                                                                                                                                                                                                                                                                                                                                |                                                                                                                                                                                                                                                                                                                                                                                                                                                                                                                                                                                                                                                                                                                                                                                                                                                                                                                                                                     |
| 18 + 2 (F09)                                   | 24 + 2 (F09)                                                                                        | 30 + 2 (F09)                                                                                                                                                                                                                                                                                                                                            | 24 + 2 (F09)                             | 30 + 2 (F09)                                                                                                                                                                                                                                                                                                                                                                                                                                                                                                                                                                                                                                                                                                                                                                                                                                                                                                                                                                                                    | 22 (F19) + 2 (F20)                                                                                                                                                                                                                                                                                                                                                                                                                                                                                                                                                                                                                                                                                                                                                                                                                                                                 | 28 (F19) + 2 (F20)                                                                                                                                                                                                                                                                                                                                                                                                                                                                                                                                                                                                                                                                                                                                                                                                                                                                                                                                                  |
| 4 groove belts (XPB)                           |                                                                                                     |                                                                                                                                                                                                                                                                                                                                                         | 1 synchronous belt (Polychain GT Carbon) |                                                                                                                                                                                                                                                                                                                                                                                                                                                                                                                                                                                                                                                                                                                                                                                                                                                                                                                                                                                                                 | 1 synchronous belt (Polychain GT Carbon)                                                                                                                                                                                                                                                                                                                                                                                                                                                                                                                                                                                                                                                                                                                                                                                                                                           |                                                                                                                                                                                                                                                                                                                                                                                                                                                                                                                                                                                                                                                                                                                                                                                                                                                                                                                                                                     |
| 893 lbs                                        | 1,015 lbs                                                                                           | 1,147 lbs                                                                                                                                                                                                                                                                                                                                               | 1,665 lbs                                | 1,830 lbs                                                                                                                                                                                                                                                                                                                                                                                                                                                                                                                                                                                                                                                                                                                                                                                                                                                                                                                                                                                                       | 2,402 lbs                                                                                                                                                                                                                                                                                                                                                                                                                                                                                                                                                                                                                                                                                                                                                                                                                                                                          | 2,822 lbs                                                                                                                                                                                                                                                                                                                                                                                                                                                                                                                                                                                                                                                                                                                                                                                                                                                                                                                                                           |
| Manually Adjustable (26 - 45 cc Bosch Rexroth) |                                                                                                     | Variable Displacement (55 - 85cc Bosch Rexroth)                                                                                                                                                                                                                                                                                                         |                                          | Variable Displacement (80 - 115cc Bosch Rexroth                                                                                                                                                                                                                                                                                                                                                                                                                                                                                                                                                                                                                                                                                                                                                                                                                                                                                                                                                                 |                                                                                                                                                                                                                                                                                                                                                                                                                                                                                                                                                                                                                                                                                                                                                                                                                                                                                    |                                                                                                                                                                                                                                                                                                                                                                                                                                                                                                                                                                                                                                                                                                                                                                                                                                                                                                                                                                     |
| 2,185 - 2,840 rpm                              | 2,115 - 2,890 rpm                                                                                   | 2,310 – 2,890 rpm                                                                                                                                                                                                                                                                                                                                       | 1,820 - 2,730 rpm                        |                                                                                                                                                                                                                                                                                                                                                                                                                                                                                                                                                                                                                                                                                                                                                                                                                                                                                                                                                                                                                 | 2,190 - 2,815 rpm                                                                                                                                                                                                                                                                                                                                                                                                                                                                                                                                                                                                                                                                                                                                                                                                                                                                  |                                                                                                                                                                                                                                                                                                                                                                                                                                                                                                                                                                                                                                                                                                                                                                                                                                                                                                                                                                     |
| 3                                              |                                                                                                     |                                                                                                                                                                                                                                                                                                                                                         | 5                                        |                                                                                                                                                                                                                                                                                                                                                                                                                                                                                                                                                                                                                                                                                                                                                                                                                                                                                                                                                                                                                 | 4                                                                                                                                                                                                                                                                                                                                                                                                                                                                                                                                                                                                                                                                                                                                                                                                                                                                                  |                                                                                                                                                                                                                                                                                                                                                                                                                                                                                                                                                                                                                                                                                                                                                                                                                                                                                                                                                                     |
| Replaceable - Non Adjustable                   |                                                                                                     |                                                                                                                                                                                                                                                                                                                                                         | Replaceable - Adjustable /2 Positions    |                                                                                                                                                                                                                                                                                                                                                                                                                                                                                                                                                                                                                                                                                                                                                                                                                                                                                                                                                                                                                 | Replaceable - Adjustable /3 Positions                                                                                                                                                                                                                                                                                                                                                                                                                                                                                                                                                                                                                                                                                                                                                                                                                                              |                                                                                                                                                                                                                                                                                                                                                                                                                                                                                                                                                                                                                                                                                                                                                                                                                                                                                                                                                                     |
| Replaceable Bolted Liner                       |                                                                                                     |                                                                                                                                                                                                                                                                                                                                                         | Replaceable Bolted Liner                 |                                                                                                                                                                                                                                                                                                                                                                                                                                                                                                                                                                                                                                                                                                                                                                                                                                                                                                                                                                                                                 | Replaceable Bolted Liner                                                                                                                                                                                                                                                                                                                                                                                                                                                                                                                                                                                                                                                                                                                                                                                                                                                           |                                                                                                                                                                                                                                                                                                                                                                                                                                                                                                                                                                                                                                                                                                                                                                                                                                                                                                                                                                     |
| 1 - Double Curtain                             |                                                                                                     |                                                                                                                                                                                                                                                                                                                                                         | 1 - Double Curtain                       |                                                                                                                                                                                                                                                                                                                                                                                                                                                                                                                                                                                                                                                                                                                                                                                                                                                                                                                                                                                                                 | 2 - Double Curtain                                                                                                                                                                                                                                                                                                                                                                                                                                                                                                                                                                                                                                                                                                                                                                                                                                                                 |                                                                                                                                                                                                                                                                                                                                                                                                                                                                                                                                                                                                                                                                                                                                                                                                                                                                                                                                                                     |
| Mechanical Adjustable Door                     |                                                                                                     |                                                                                                                                                                                                                                                                                                                                                         | Hydraulic Door w Counterblade            |                                                                                                                                                                                                                                                                                                                                                                                                                                                                                                                                                                                                                                                                                                                                                                                                                                                                                                                                                                                                                 | Hydraulic Door w Counterblade                                                                                                                                                                                                                                                                                                                                                                                                                                                                                                                                                                                                                                                                                                                                                                                                                                                      |                                                                                                                                                                                                                                                                                                                                                                                                                                                                                                                                                                                                                                                                                                                                                                                                                                                                                                                                                                     |
| 4 Inch                                         |                                                                                                     |                                                                                                                                                                                                                                                                                                                                                         | 7 Inch                                   |                                                                                                                                                                                                                                                                                                                                                                                                                                                                                                                                                                                                                                                                                                                                                                                                                                                                                                                                                                                                                 | 8 Inch                                                                                                                                                                                                                                                                                                                                                                                                                                                                                                                                                                                                                                                                                                                                                                                                                                                                             |                                                                                                                                                                                                                                                                                                                                                                                                                                                                                                                                                                                                                                                                                                                                                                                                                                                                                                                                                                     |
|                                                | 30"<br>40"<br>10 – 24 GPM<br>18 + 2 (F09)<br>893 lbs<br>Manually Adju<br>2,185 - 2,840 rpm<br>Repla | 190510 190515  4-10 Tons  8,800 - 22,000  30" 40"  40" 52"  2,600 - 4,000 PSI  10 - 24 GPM 14 - 35 GPM  13"  18 + 2 (F09) 24 + 2 (F09)  4 groove belts (XPB)  893 lbs 1,015 lbs  Manually Adjustable (26 - 45 cc B  2,185 - 2,840 rpm 2,115 - 2,890 rpm  3  Replaceable - Non Adjus  Replaceable Bolted Lint  1 - Double Curtain  Mechanical Adjustable | 190510 190515 190520                     | 190510       190515       190520       190555         4-10 Tons       10-1         8,800 - 22,000       22,000         30"       40"       50"       40"         40"       52"       60"       54"         2,600 - 4,000 PSI       4,000 - 4,000 PSI       4,000 - 26 - 4,000 PSI       26 - 45 GPM         10 - 24 GPM       14 - 35 GPM       16 - 35 GPM       26 - 45 GPM         13"       24 + 2 (F09)       30 + 2 (F09)       24 + 2 (F09)         4 groove belts (XPB)       1 synchronous belt       1,900 Feb GPM       1,665 lbs         Manually Adjustable (26 - 45 cc Bosch Rexroth)       Variable Displacement         2,185 - 2,840 rpm       2,115 - 2,890 rpm       2,310 - 2,890 rpm       1,820 - 3         3       Replaceable - Non Adjustable       Replaceable - Ad         Replaceable Bolted Liner       Replaceable - Ad         1 - Double Curtain       1 - Double Curtain       1 - Double Curtain         1 - Double Curtain       1 - Double Curtain       1 - Double Curtain | 190510       190515       190565         4-10 Tons       10-16 Tons         \$10-16 Tons         \$2,000 - 22,000       35,000         30"       40"       50"       40"       50"         40"       52"       60"       54"       64"         10 - 24 GPM       14 - 35 GPM       15"         18 + 2 (F09)       24 + 2 (F09)       30 + 2 (F09)         4 groove belts (XPB)       1 synchronous belt (Polychain GT Carbon)         893 lbs       1,015 lbs       1,147 lbs       1,665 lbs       1,830 lbs         Manually Adjustable (26 - 45 cc Bosch Rexroth)       Variable Displacement (55 - 85cc Bosch Rexroth)         2,185 - 2,840 rpm       2,310 - 2,890 rpm       1,820 - 2,730 rpm         3       5         Replaceable - Non Adjustable       Replaceable - Adjustable /2 Positions         Replaceable Bolted Liner         1 - Double Curtain         Hydrau | 190510       190515       190565       190565       190605         4-10 Tons       10-26         8,800 - 22,000       35,000       35,000         30"       40"       50"       40"       50"       40"       50"       40"       54"       64"       54"         10 - 24 GPM       14 - 35 GPM       16 - 35 GPM       26 - 40 GPM       38 - 50 GPM         18 + 2 (F09)       24 + 2 (F09)       30 + 2 (F09)       22 (F19) + 2 (F20)         18 + 2 (F09)       24 + 2 (F09)       30 + 2 (F09)       22 (F19) + 2 (F20)         1 + 2 (F09)       30 + 2 (F09)       22 (F19) + 2 (F20)         4 groove belts (XPB)       1 synchronous belt (Polychain GT Carbon)       1 synchronous belt (Polychain GT Carbon) |