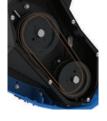

**Chain Protection Curtains** Protects Operator from Flying Debris

Drive System 4 XPB drive belts

Input Counterblade Adjustable & Bolted for Easy Replacement

and Greasing Points Easy Hookup and Maintenance

Centralized Hydraulic Ports

Reversible and Bolted for Easy Replacement

Single Double Chain Curtain Protects Operator from Flying Debris

Synchronous Drive System Oversized Poly Chain® drive belt

Input Counterblade Adjustable & Bolted for Easy Replacement

**450 Grade Steel Counterblades** Replaceable and Bolted for Easy Replacement

2 Double Chain Curtains Extra Protection from Flying Debris

Synchronous Drive System Oversized Poly Chain® drive belt

Input Counterblade Adjustable & Bolted for Easy Replacement