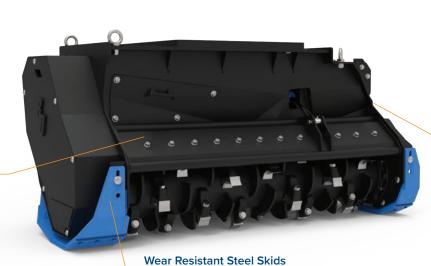

reach more than half of the United States population within 2–3 days' shipping time. We have many loading docks, which allow us to keep trailers from several freight companies, making use of the best freight lines available. In addition, we are the only 1-day point of export to multiple foreign



4512 Anderson Road | Knoxville, TN 37918 ph 888-376-7027 | fax 865-246-2007









©2024 Blue Diamond® Attachments. All Rights Reserved.

YOUR AUTHORIZED BLUE DIAMOND DEALER IS:

3/28/24









# **DRUM MULCHER ATTACHMENT GUIDE**







Mechanical Adjustable Door 2 Position – Open and Closed



Wear Resistant Steel Skids Bolted for Easy Replacement



**Hydraulic Piston Motor** Manually Adjustable Displacement Motor (45cc)



Hydraulic Adjustable Door Replaceable Counterblade Bolted to Door



**Hydraulic Piston Motor** Variable Displacement Motor (85cc)



Hydraulic Adjustable Door Replaceable Counterblade Bolted to Door



**Hydraulic Piston Motor** Variable Displacement Motor (115cc)

Wear Resistant Steel Skids 3 Adjustable Positions Bolted for Easy Replacement

# • 4T-10T



**MACHINE SIZE** 

4T-10T



**GPM** 10-35 GPM



**MOTOR SIZE** 26-45cc



**CUTTING DIAMETER** 





WEIGHT 893/1,015/1,147 lbs



2 Adjustable Positions

Bolted for Easy Replacement



**MACHINE SIZE** 10T-16T



26-40 GPM



55-85cc

**MOTOR SIZE** 



**CUTTING DIAMETER** 



**WEIGHT** 1,665/1,830 lbs



**MACHINE SIZE** 

16T-20T



38-50 GPM



80-115cc

**CUTTING DIAMETER** 



2,402/2,822 lbs



**Centralized Hydraulic Ports** and Greasing Points Easy Hookup and Maintenance



Steel Counterbl