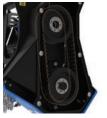

**Chain Protection Curtains** Protects Operator from Flying Debris

Drive System 4 XPB drive belts

Input Counterblade Adjustable & Bolted for Easy Replacement

and Greasing Points Easy Hookup and Maintenance

Centralized Hydraulic Ports

Reversible and Bolted for Easy Replacement

Single Double Chain Curtain Protects Operator from Flying Debris

Synchronous Drive System Oversized Poly Chain® drive belt

Input Counterblade Adjustable & Bolted for Easy Replacement

**450 Grade Steel Counterblades** Replaceable and Bolted for Easy Replacement

2 Double Chain Curtains Extra Protection from Flying Debris

Synchronous Drive System Oversized Poly Chain® drive belt

Input Counterblade Adjustable & Bolted for Easy Replacement