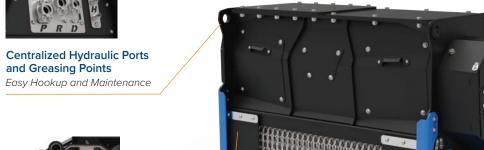

16T-20T

38-50 GPM

80-115cc

**CUTTING DIAMETER** 

2,402/2,822 lbs

**Centralized Hydraulic Ports** and Greasing Points Easy Hookup and Maintenance

Steel Counterblades Reversible and Bolted for Easy Replacement

**Chain Protection Curtains** Protects Operator from Flying Debris

Drive System 4 XPB drive belts

Input Counterblade Adjustable & Bolted for Easy Replacement

and Greasing Points Easy Hookup and Maintenance