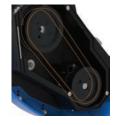

**Chain Protection Curtains** Protects Operator from Flying Debris

Drive System 4 XPB drive belts

Input Counterblade Adjustable & Bolted for Easy Replacement

and Greasing Points Easy Hookup and Maintenance

Centralized Hydraulic Ports

Reversible and Bolted for Easy Replacement

Single Double Chain Curtain Protects Operator from Flying Debris

Synchronous Drive System Oversized Poly Chain® drive belt

Input Counterblade Adjustable & Bolted for Easy Replacement

**450 Grade Steel Counterblades** Replaceable and Bolted for Easy Replacement

2 Double Chain Curtains Extra Protection from Flying Debris

Synchronous Drive System Oversized Poly Chain® drive belt

Input Counterblade Adjustable & Bolted for Easy Replacement