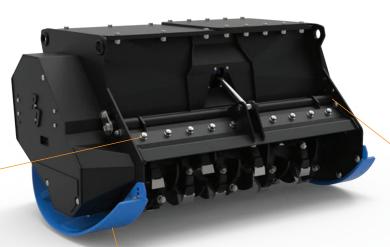

## **Optimized Tool Distribution Exclusive Helix Distribution**

Optimized design with exclusive special helix distribution, with only one hammer touching the material at a time.

## Rotor Bearings with Forged Steel Reinforced Bearing Housing

Reinforced and oversized bearing housings for the rotor made from forged steel. Maximum protection for the oversized bearings with double row of spherical rollers.

**SEVERE DUTY** 

Rotor Housing

Rotor Bearings

#### Replaceable and Interchangeable Rotor Cutting Tools

**HEAVY DUTY / EXTREME DUTY** 

Side Scrapper

For use with standard, vegetation, wood, and grass. Not for use with stones.

| HEAVY DUTY                                     |                                                                                                     |                                                                                                                                                                                                                                                                                                                                                         | EXTREME DUTY                             |                                                                                                                                                                                                                                                                                                                                                                                                                                                                                                                                                                                                                                                                                                                                                                                                                                                                                                                                                                                                                 | SEVERE DUTY                                                                                                                                                                                                                                                                                                                                                                                                                                                                                                                                                                                                                                                                                                                                                                                                                                                                        |                                                                                                                                                                                                                                                                                                                                                                                                                                                                                                                                                                                                                                                                                                                                                                                                                                                                                                                                                                     |
|------------------------------------------------|-----------------------------------------------------------------------------------------------------|---------------------------------------------------------------------------------------------------------------------------------------------------------------------------------------------------------------------------------------------------------------------------------------------------------------------------------------------------------|------------------------------------------|-----------------------------------------------------------------------------------------------------------------------------------------------------------------------------------------------------------------------------------------------------------------------------------------------------------------------------------------------------------------------------------------------------------------------------------------------------------------------------------------------------------------------------------------------------------------------------------------------------------------------------------------------------------------------------------------------------------------------------------------------------------------------------------------------------------------------------------------------------------------------------------------------------------------------------------------------------------------------------------------------------------------|------------------------------------------------------------------------------------------------------------------------------------------------------------------------------------------------------------------------------------------------------------------------------------------------------------------------------------------------------------------------------------------------------------------------------------------------------------------------------------------------------------------------------------------------------------------------------------------------------------------------------------------------------------------------------------------------------------------------------------------------------------------------------------------------------------------------------------------------------------------------------------|---------------------------------------------------------------------------------------------------------------------------------------------------------------------------------------------------------------------------------------------------------------------------------------------------------------------------------------------------------------------------------------------------------------------------------------------------------------------------------------------------------------------------------------------------------------------------------------------------------------------------------------------------------------------------------------------------------------------------------------------------------------------------------------------------------------------------------------------------------------------------------------------------------------------------------------------------------------------|
| 190510                                         | 190515                                                                                              | 190520                                                                                                                                                                                                                                                                                                                                                  | 190555                                   | 190565                                                                                                                                                                                                                                                                                                                                                                                                                                                                                                                                                                                                                                                                                                                                                                                                                                                                                                                                                                                                          | 190605                                                                                                                                                                                                                                                                                                                                                                                                                                                                                                                                                                                                                                                                                                                                                                                                                                                                             | 190615                                                                                                                                                                                                                                                                                                                                                                                                                                                                                                                                                                                                                                                                                                                                                                                                                                                                                                                                                              |
| 4-10 Tons                                      |                                                                                                     |                                                                                                                                                                                                                                                                                                                                                         | 10-16 Tons                               |                                                                                                                                                                                                                                                                                                                                                                                                                                                                                                                                                                                                                                                                                                                                                                                                                                                                                                                                                                                                                 | 16-20 Tons                                                                                                                                                                                                                                                                                                                                                                                                                                                                                                                                                                                                                                                                                                                                                                                                                                                                         |                                                                                                                                                                                                                                                                                                                                                                                                                                                                                                                                                                                                                                                                                                                                                                                                                                                                                                                                                                     |
| 8,800 - 22,000                                 |                                                                                                     |                                                                                                                                                                                                                                                                                                                                                         | 22,000 - 35,000                          |                                                                                                                                                                                                                                                                                                                                                                                                                                                                                                                                                                                                                                                                                                                                                                                                                                                                                                                                                                                                                 | 35,000 - 44,000                                                                                                                                                                                                                                                                                                                                                                                                                                                                                                                                                                                                                                                                                                                                                                                                                                                                    |                                                                                                                                                                                                                                                                                                                                                                                                                                                                                                                                                                                                                                                                                                                                                                                                                                                                                                                                                                     |
| 30"                                            | 40"                                                                                                 | 50"                                                                                                                                                                                                                                                                                                                                                     | 40"                                      | 50"                                                                                                                                                                                                                                                                                                                                                                                                                                                                                                                                                                                                                                                                                                                                                                                                                                                                                                                                                                                                             | 40"                                                                                                                                                                                                                                                                                                                                                                                                                                                                                                                                                                                                                                                                                                                                                                                                                                                                                | 50"                                                                                                                                                                                                                                                                                                                                                                                                                                                                                                                                                                                                                                                                                                                                                                                                                                                                                                                                                                 |
| 40"                                            | 52"                                                                                                 | 60"                                                                                                                                                                                                                                                                                                                                                     | 54"                                      | 64"                                                                                                                                                                                                                                                                                                                                                                                                                                                                                                                                                                                                                                                                                                                                                                                                                                                                                                                                                                                                             | 54"                                                                                                                                                                                                                                                                                                                                                                                                                                                                                                                                                                                                                                                                                                                                                                                                                                                                                | 64"                                                                                                                                                                                                                                                                                                                                                                                                                                                                                                                                                                                                                                                                                                                                                                                                                                                                                                                                                                 |
| 2,600 - 4,000 PSI                              |                                                                                                     |                                                                                                                                                                                                                                                                                                                                                         | 4,000 - 5,500 PSI                        |                                                                                                                                                                                                                                                                                                                                                                                                                                                                                                                                                                                                                                                                                                                                                                                                                                                                                                                                                                                                                 | 4,000 - 5,500 PSI                                                                                                                                                                                                                                                                                                                                                                                                                                                                                                                                                                                                                                                                                                                                                                                                                                                                  |                                                                                                                                                                                                                                                                                                                                                                                                                                                                                                                                                                                                                                                                                                                                                                                                                                                                                                                                                                     |
| 10 – 24 GPM                                    | 14 – 35 GPM                                                                                         | 16 – 35 GPM                                                                                                                                                                                                                                                                                                                                             | 26 – 40 GPM                              |                                                                                                                                                                                                                                                                                                                                                                                                                                                                                                                                                                                                                                                                                                                                                                                                                                                                                                                                                                                                                 | 38 – 50 GPM                                                                                                                                                                                                                                                                                                                                                                                                                                                                                                                                                                                                                                                                                                                                                                                                                                                                        | 40-50 GPM                                                                                                                                                                                                                                                                                                                                                                                                                                                                                                                                                                                                                                                                                                                                                                                                                                                                                                                                                           |
| 13"                                            |                                                                                                     |                                                                                                                                                                                                                                                                                                                                                         | 15"                                      |                                                                                                                                                                                                                                                                                                                                                                                                                                                                                                                                                                                                                                                                                                                                                                                                                                                                                                                                                                                                                 | 16"                                                                                                                                                                                                                                                                                                                                                                                                                                                                                                                                                                                                                                                                                                                                                                                                                                                                                |                                                                                                                                                                                                                                                                                                                                                                                                                                                                                                                                                                                                                                                                                                                                                                                                                                                                                                                                                                     |
| 18 + 2 (F09)                                   | 24 + 2 (F09)                                                                                        | 30 + 2 (F09)                                                                                                                                                                                                                                                                                                                                            | 24 + 2 (F09)                             | 30 + 2 (F09)                                                                                                                                                                                                                                                                                                                                                                                                                                                                                                                                                                                                                                                                                                                                                                                                                                                                                                                                                                                                    | 22 (F19) + 2 (F20)                                                                                                                                                                                                                                                                                                                                                                                                                                                                                                                                                                                                                                                                                                                                                                                                                                                                 | 28 (F19) + 2 (F20)                                                                                                                                                                                                                                                                                                                                                                                                                                                                                                                                                                                                                                                                                                                                                                                                                                                                                                                                                  |
| 4 groove belts (XPB)                           |                                                                                                     |                                                                                                                                                                                                                                                                                                                                                         | 1 synchronous belt (Polychain GT Carbon) |                                                                                                                                                                                                                                                                                                                                                                                                                                                                                                                                                                                                                                                                                                                                                                                                                                                                                                                                                                                                                 | 1 synchronous belt (Polychain GT Carbon)                                                                                                                                                                                                                                                                                                                                                                                                                                                                                                                                                                                                                                                                                                                                                                                                                                           |                                                                                                                                                                                                                                                                                                                                                                                                                                                                                                                                                                                                                                                                                                                                                                                                                                                                                                                                                                     |
| 893 lbs                                        | 1,015 lbs                                                                                           | 1,147 lbs                                                                                                                                                                                                                                                                                                                                               | 1,665 lbs                                | 1,830 lbs                                                                                                                                                                                                                                                                                                                                                                                                                                                                                                                                                                                                                                                                                                                                                                                                                                                                                                                                                                                                       | 2,402 lbs                                                                                                                                                                                                                                                                                                                                                                                                                                                                                                                                                                                                                                                                                                                                                                                                                                                                          | 2,822 lbs                                                                                                                                                                                                                                                                                                                                                                                                                                                                                                                                                                                                                                                                                                                                                                                                                                                                                                                                                           |
| Manually Adjustable (26 - 45 cc Bosch Rexroth) |                                                                                                     | Variable Displacement (55 - 85cc Bosch Rexroth)                                                                                                                                                                                                                                                                                                         |                                          | Variable Displacement (80 - 115cc Bosch Rexroth                                                                                                                                                                                                                                                                                                                                                                                                                                                                                                                                                                                                                                                                                                                                                                                                                                                                                                                                                                 |                                                                                                                                                                                                                                                                                                                                                                                                                                                                                                                                                                                                                                                                                                                                                                                                                                                                                    |                                                                                                                                                                                                                                                                                                                                                                                                                                                                                                                                                                                                                                                                                                                                                                                                                                                                                                                                                                     |
| 2,185 - 2,840 rpm                              | 2,115 - 2,890 rpm                                                                                   | 2,310 – 2,890 rpm                                                                                                                                                                                                                                                                                                                                       | 1,820 - 2,730 rpm                        |                                                                                                                                                                                                                                                                                                                                                                                                                                                                                                                                                                                                                                                                                                                                                                                                                                                                                                                                                                                                                 | 2,190 - 2,815 rpm                                                                                                                                                                                                                                                                                                                                                                                                                                                                                                                                                                                                                                                                                                                                                                                                                                                                  |                                                                                                                                                                                                                                                                                                                                                                                                                                                                                                                                                                                                                                                                                                                                                                                                                                                                                                                                                                     |
| 3                                              |                                                                                                     |                                                                                                                                                                                                                                                                                                                                                         | 5                                        |                                                                                                                                                                                                                                                                                                                                                                                                                                                                                                                                                                                                                                                                                                                                                                                                                                                                                                                                                                                                                 | 4                                                                                                                                                                                                                                                                                                                                                                                                                                                                                                                                                                                                                                                                                                                                                                                                                                                                                  |                                                                                                                                                                                                                                                                                                                                                                                                                                                                                                                                                                                                                                                                                                                                                                                                                                                                                                                                                                     |
| Replaceable - Non Adjustable                   |                                                                                                     |                                                                                                                                                                                                                                                                                                                                                         | Replaceable - Adjustable /2 Positions    |                                                                                                                                                                                                                                                                                                                                                                                                                                                                                                                                                                                                                                                                                                                                                                                                                                                                                                                                                                                                                 | Replaceable - Adjustable /3 Positions                                                                                                                                                                                                                                                                                                                                                                                                                                                                                                                                                                                                                                                                                                                                                                                                                                              |                                                                                                                                                                                                                                                                                                                                                                                                                                                                                                                                                                                                                                                                                                                                                                                                                                                                                                                                                                     |
| Replaceable Bolted Liner                       |                                                                                                     |                                                                                                                                                                                                                                                                                                                                                         | Replaceable Bolted Liner                 |                                                                                                                                                                                                                                                                                                                                                                                                                                                                                                                                                                                                                                                                                                                                                                                                                                                                                                                                                                                                                 | Replaceable Bolted Liner                                                                                                                                                                                                                                                                                                                                                                                                                                                                                                                                                                                                                                                                                                                                                                                                                                                           |                                                                                                                                                                                                                                                                                                                                                                                                                                                                                                                                                                                                                                                                                                                                                                                                                                                                                                                                                                     |
| 1 - Double Curtain                             |                                                                                                     |                                                                                                                                                                                                                                                                                                                                                         | 1 - Double Curtain                       |                                                                                                                                                                                                                                                                                                                                                                                                                                                                                                                                                                                                                                                                                                                                                                                                                                                                                                                                                                                                                 | 2 - Double Curtain                                                                                                                                                                                                                                                                                                                                                                                                                                                                                                                                                                                                                                                                                                                                                                                                                                                                 |                                                                                                                                                                                                                                                                                                                                                                                                                                                                                                                                                                                                                                                                                                                                                                                                                                                                                                                                                                     |
| Mechanical Adjustable Door                     |                                                                                                     |                                                                                                                                                                                                                                                                                                                                                         | Hydraulic Door w Counterblade            |                                                                                                                                                                                                                                                                                                                                                                                                                                                                                                                                                                                                                                                                                                                                                                                                                                                                                                                                                                                                                 | Hydraulic Door w Counterblade                                                                                                                                                                                                                                                                                                                                                                                                                                                                                                                                                                                                                                                                                                                                                                                                                                                      |                                                                                                                                                                                                                                                                                                                                                                                                                                                                                                                                                                                                                                                                                                                                                                                                                                                                                                                                                                     |
| 4 Inch                                         |                                                                                                     |                                                                                                                                                                                                                                                                                                                                                         | 7 Inch                                   |                                                                                                                                                                                                                                                                                                                                                                                                                                                                                                                                                                                                                                                                                                                                                                                                                                                                                                                                                                                                                 | 8 Inch                                                                                                                                                                                                                                                                                                                                                                                                                                                                                                                                                                                                                                                                                                                                                                                                                                                                             |                                                                                                                                                                                                                                                                                                                                                                                                                                                                                                                                                                                                                                                                                                                                                                                                                                                                                                                                                                     |
|                                                | 30"<br>40"<br>10 – 24 GPM<br>18 + 2 (F09)<br>893 lbs<br>Manually Adju<br>2,185 - 2,840 rpm<br>Repla | 190510 190515  4-10 Tons  8,800 - 22,000  30" 40"  40" 52"  2,600 - 4,000 PSI  10 - 24 GPM 14 - 35 GPM  13"  18 + 2 (F09) 24 + 2 (F09)  4 groove belts (XPB)  893 lbs 1,015 lbs  Manually Adjustable (26 - 45 cc B  2,185 - 2,840 rpm 2,115 - 2,890 rpm  3  Replaceable - Non Adjus  Replaceable Bolted Lint  1 - Double Curtain  Mechanical Adjustable | 190510 190515 190520                     | 190510       190515       190520       190555         4-10 Tons       10-1         8,800 - 22,000       22,000         30"       40"       50"       40"         40"       52"       60"       54"         2,600 - 4,000 PSI       4,000 - 4,000 PSI       4,000 - 26 - 4,000 PSI       26 - 45 GPM         10 - 24 GPM       14 - 35 GPM       16 - 35 GPM       26 - 45 GPM         13"       24 + 2 (F09)       30 + 2 (F09)       24 + 2 (F09)         4 groove belts (XPB)       1 synchronous belt       1,900 Feb GPM       1,665 lbs         Manually Adjustable (26 - 45 cc Bosch Rexroth)       Variable Displacement         2,185 - 2,840 rpm       2,115 - 2,890 rpm       2,310 - 2,890 rpm       1,820 - 3         3       Replaceable - Non Adjustable       Replaceable - Ad         Replaceable Bolted Liner       Replaceable - Ad         1 - Double Curtain       1 - Double Curtain       1 - Double Curtain         1 - Double Curtain       1 - Double Curtain       1 - Double Curtain | 190510       190515       190565         4-10 Tons       10-16 Tons         \$10-16 Tons         \$2,000 - 22,000       35,000         30"       40"       50"       40"       50"         40"       52"       60"       54"       64"         10 - 24 GPM       14 - 35 GPM       15"         18 + 2 (F09)       24 + 2 (F09)       30 + 2 (F09)         4 groove belts (XPB)       1 synchronous belt (Polychain GT Carbon)         893 lbs       1,015 lbs       1,147 lbs       1,665 lbs       1,830 lbs         Manually Adjustable (26 - 45 cc Bosch Rexroth)       Variable Displacement (55 - 85cc Bosch Rexroth)         2,185 - 2,840 rpm       2,310 - 2,890 rpm       1,820 - 2,730 rpm         3       5         Replaceable - Non Adjustable       Replaceable - Adjustable /2 Positions         Replaceable Bolted Liner         1 - Double Curtain         Hydrau | 190510       190515       190565       190565       190605         4-10 Tons       10-26         8,800 - 22,000       35,000       35,000         30"       40"       50"       40"       50"       40"       50"       40"       54"       64"       54"         10 - 24 GPM       14 - 35 GPM       16 - 35 GPM       26 - 40 GPM       38 - 50 GPM         18 + 2 (F09)       24 + 2 (F09)       30 + 2 (F09)       22 (F19) + 2 (F20)         18 + 2 (F09)       24 + 2 (F09)       30 + 2 (F09)       22 (F19) + 2 (F20)         1 + 2 (F09)       30 + 2 (F09)       22 (F19) + 2 (F20)         4 groove belts (XPB)       1 synchronous belt (Polychain GT Carbon)       1 synchronous belt (Polychain GT Carbon) |