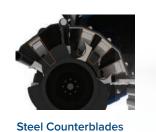

16T-20T

38-50 GPM

80-115cc

**CUTTING DIAMETER** 

2,402/2,822 lbs

**Centralized Hydraulic Ports** and Greasing Points Easy Hookup and Maintenance

Steel Counterblades Reversible and Bolted for Easy Replacement

Centralized Hydraulic Ports

Reversible and Bolted for Easy Replacement

Single Double Chain Curtain Protects Operator from Flying Debris

Synchronous Drive System Oversized Poly Chain® drive belt

Input Counterblade Adjustable & Bolted for Easy Replacement

**450 Grade Steel Counterblades** Replaceable and Bolted for Easy Replacement

2 Double Chain Curtains Extra Protection from Flying Debris

Synchronous Drive System Oversized Poly Chain® drive belt

Input Counterblade Adjustable & Bolted for Easy Replacement