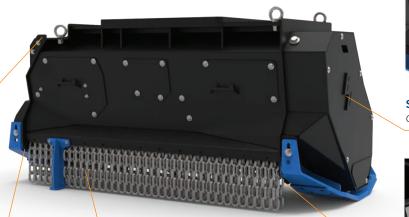

# **DRUM MULCHER ATTACHMENT GUIDE**

Mechanical Adjustable Door 2 Position – Open and Closed

Wear Resistant Steel Skids Bolted for Easy Replacement

**Hydraulic Piston Motor** Manually Adjustable Displacement Motor (45cc)

Hydraulic Adjustable Door Replaceable Counterblade Bolted to Door

**Hydraulic Piston Motor** Variable Displacement Motor (85cc)

Hydraulic Adjustable Door Replaceable Counterblade Bolted to Door

**Hydraulic Piston Motor** Variable Displacement Motor (115cc)

Wear Resistant Steel Skids 3 Adjustable Positions Bolted for Easy Replacement

**Chain Protection Curtains** Protects Operator from Flying Debris

Drive System 4 XPB drive belts

Input Counterblade Adjustable & Bolted for Easy Replacement

and Greasing Points Easy Hookup and Maintenance

Centralized Hydraulic Ports

Reversible and Bolted for Easy Replacement

Single Double Chain Curtain Protects Operator from Flying Debris

Synchronous Drive System Oversized Poly Chain® drive belt

Input Counterblade Adjustable & Bolted for Easy Replacement

**450 Grade Steel Counterblades** Replaceable and Bolted for Easy Replacement

2 Double Chain Curtains Extra Protection from Flying Debris

Synchronous Drive System Oversized Poly Chain® drive belt

Input Counterblade Adjustable & Bolted for Easy Replacement