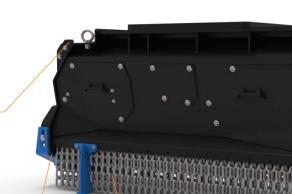

# **DRUM MULCHER ATTACHMENT GUIDE**

Mechanical Adjustable Door 2 Position – Open and Closed

Wear Resistant Steel Skids Bolted for Easy Replacement

**Hydraulic Piston Motor** Manually Adjustable Displacement Motor (45cc)

Hydraulic Adjustable Door Replaceable Counterblade Bolted to Door

**Hydraulic Piston Motor** Variable Displacement Motor (85cc)

Hydraulic Adjustable Door Replaceable Counterblade Bolted to Door

**Hydraulic Piston Motor** Variable Displacement Motor (115cc)

Wear Resistant Steel Skids 3 Adjustable Positions Bolted for Easy Replacement