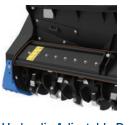

Hydraulic Adjustable Door Replaceable Counterblade Bolted to Door

**Hydraulic Piston Motor** Variable Displacement Motor (85cc)

Hydraulic Adjustable Door Replaceable Counterblade Bolted to Door

**Hydraulic Piston Motor** Variable Displacement Motor (115cc)