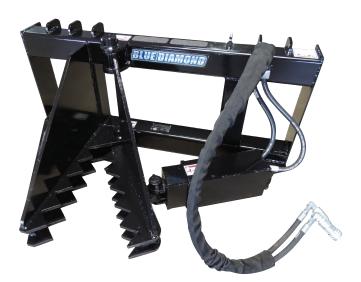

## **TREE PULLER**

The Blue Diamond® Tree Puller is an excellent tool for removing small trees and shrubs when the roots need to be pulled out. The serrated teeth lock onto the base of the tree, then pry or pull roots and all from the ground, shake the dirt out of the roots, and carry removed tree or shrub to where you want to stack your material. The heavy duty version has 2 rows of teeth for added grip.

## **FEATURES INCLUDE**

- · Two rows of teeth for extra grip
- Reinforced gussets on mount
- · Protected cylinder
- Weighs 415 lbs

| PART<br>NUMBER | MODEL                             | WEIGHT  |
|----------------|-----------------------------------|---------|
| 127006         | Tree & Post Puller, Standard Duty | 291 lbs |
| 127010         | Tree & Post Puller, Heavy Duty    | 415 lbs |