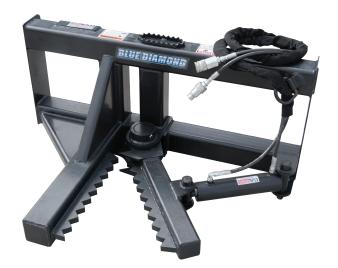

## **TREE PULLER**

The Blue Diamond® Tree Puller is an excellent tool for removing small trees and shrubs when the roots need to be pulled out. The serrated teeth lock onto the base of the tree, then pry or pull roots and all from the ground, shake the dirt out of the roots, and carry removed tree or shrub to where you want to stack your material. The heavy duty version has 2 rows of teeth for added grip.

## **FEATURES INCLUDE**

- Aggressive teeth
- Safety step
- · Weighs 291 lbs