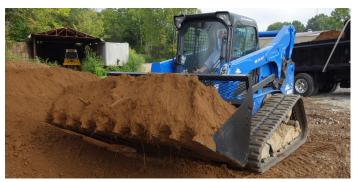

## **UTILITY BUCKET** *HIGH-CAPACITY/HIGH-BACK*

The Blue Diamond High Capacity High Back Utility buckets are key for productivity on the jobsite. With a durable reinforced back and massive capacity, these buckets are sure to meet whatever demands you can throw at it. The mesh in the back provides exceptional visibility, while the optional bolt on side cutters help scrape materials into the bucket.