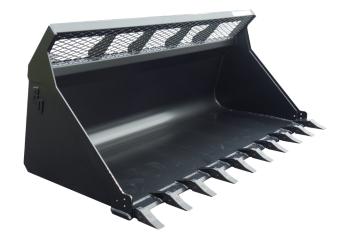

## **UTILITY BUCKET** *HIGH-CAPACITY/HIGH-BACK*

The Blue Diamond High Capacity High Back Utility buckets are key for productivity on the jobsite. With a durable reinforced back and massive capacity, these buckets are sure to meet whatever demands you can throw at it. The mesh in the back provides exceptional visibility, while the optional bolt on side cutters help scrape materials into the bucket.

## **FEATURES INCLUDE**

- High capacity 28" high x 37" deep
- Double plate reinforcement on mount
- Heavy top cross bar and boxed in bottom corner for strength
- Smooth model includes a bolt-on-edge
- Rolled back for easy clean out
- Increased capacity
- $\frac{1}{2}$ " wear bars on bottom
- Safety steps
- High capacity has mesh for high visibility