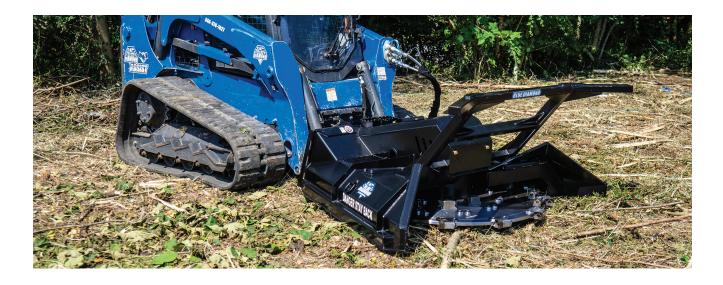

## **DISC MULCHER**

The Blue Diamond Skid Steer Disc Mulcher is the most capable disc mulcher the market has to offer. Available in 44" and 60" cutting widths, it has chipping teeth that can rotate 4 times to lengthen their useable life before needing to be sharpened.

## **FEATURES INCLUDE**

- · Available in 44" and 60" widths
- 3/8" thick deck and reinforced sides
- · Teeth on top, side, and bottom of carrier
- 1" thick hinged deflector
- · Throws material away from the machine
- · Can cut below ground surface