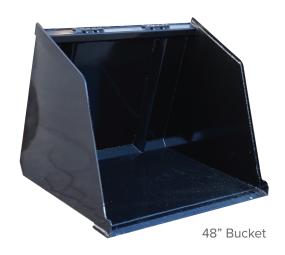

## **1 YARD BUCKET SNOW & MULCH**

The narrow one yard buckets were designed to allow landscape supply yards to load short bed pickups and smaller trailers without spilling anything on the ground or damaging customers equipment. This popular bucket comes in 2 widths, 48" and 60" and a bolt-onedge can be added to extend the usable lifespan.

| PART<br>NUMBER | MODEL | HEIGHT | DEPTH | WRAP<br>THICKNESS | WEIGHT  |
|----------------|-------|--------|-------|-------------------|---------|
| 108513         | 48"   | 37"    | 41"   | 3/16"             | 507 lbs |
| 108612         | 48"   | 37"    | 41"   | 1/4"              | 620 lbs |
| 108525         | 60"   | 30"    | 35"   | 3/16"             | 509 lbs |
| 108625         | 60"   | 30"    | 35"   | 1/4"              | 600 lbs |