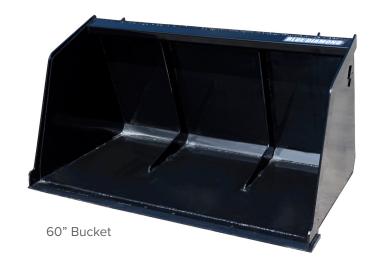

## **1 YARD BUCKET SNOW & MULCH**

The narrow one yard buckets were designed to allow landscape supply yards to load short bed pickups and smaller trailers without spilling anything on the ground or damaging customers equipment. This popular bucket comes in 2 widths, 48" and 60" and a bolt-onedge can be added to extend the usable lifespan.

| PART<br>NUMBER | MODEL | HEIGHT | DEPTH | WRAP<br>THICKNESS | WEIGHT  |
|----------------|-------|--------|-------|-------------------|---------|
| 108513         | 48"   | 37"    | 41"   | 3/16"             | 507 lbs |
| 108612         | 48"   | 37"    | 41"   | 1/4"              | 620 lbs |
| 108525         | 60"   | 30"    | 35"   | 3/16"             | 509 lbs |
| 108625         | 60"   | 30"    | 35"   | 1/4"              | 600 lbs |