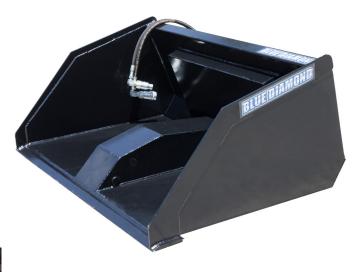

## **MINI BUCKETS** FRONT DUMP

The Blue Diamond<sup>®</sup> Font Dump Bucket allows you to load trucks and dumpsters you normally could not reach. You gain up to 43" when fully extended.

## **FEATURES INCLUDE**

- Available widths: 36", 38", 42", 44" & 50"
- Gain up to 43" height
- Single cylinder
- Greaseable pivot pins

| PART<br>NUMBER | MODEL                  | STRUCK<br>CAP. | WEIGHT  |
|----------------|------------------------|----------------|---------|
| 108990         | 36" Bucket, Front Dump | 5.89 CU FT     | 340 lbs |
| 108992         | 38" Bucket, Front Dump | 6.1 CU FT      | 350 lbs |
| 108994         | 42" Bucket, Front Dump | 7.3 CU FT      | 360 lbs |
| 108996         | 44" Bucket, Front Dump | 7.43 CU FT     | 375 lbs |
| 108998         | 50" Bucket, Front Dump | 8.6 CU FT      | 395 lbs |