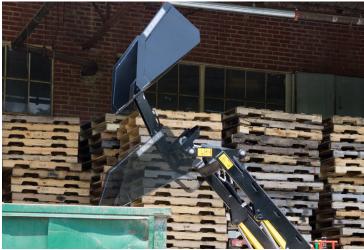

## **MINI BUCKETS** FRONT DUMP

The Blue Diamond<sup>®</sup> Font Dump Bucket allows you to load trucks and dumpsters you normally could not reach. You gain up to 43" when fully extended.