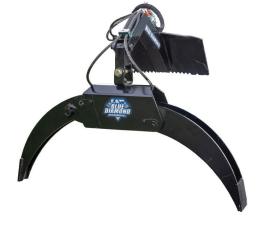

## **MINI LOG GRAPPLE**

The Blue Diamond<sup>®</sup> Mini Rotating Log Grapple is a high quality attachment for tree work. The serrated brace under the quick attach area helps stabilize logs when moving. The clamping force holds on to large logs tightly and has a 2,000 lb capacity.

## **FEATURES INCLUDE**

- Manual or hydraulic rotation
- Opens to 66.5"
- Closes to under 4"
- Load stabilization brace
- Rope tie off point

| PART<br>NUMBER | MODEL              | WEIGHT  |
|----------------|--------------------|---------|
| 106715         | Manual Rotation    | 337 lbs |
| 106720         | Hydraulic Rotation | 330 lbs |