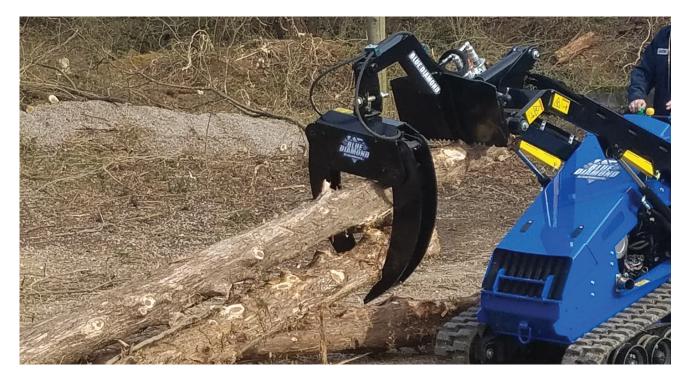

## **MINI LOG GRAPPLE**

The Blue Diamond<sup>®</sup> Mini Rotating Log Grapple is a high quality attachment for tree work. The serrated brace under the quick attach area helps stabilize logs when moving. The clamping force holds on to large logs tightly and has a 2,000 lb capacity.

## **FEATURES INCLUDE**

- Manual or hydraulic rotation
- Opens to 66.5"
- Closes to under 4"
- Load stabilization brace
- Rope tie off point

| PART<br>NUMBER | MODEL              | WEIGHT  |
|----------------|--------------------|---------|
| 106715         | Manual Rotation    | 337 lbs |
| 106720         | Hydraulic Rotation | 330 lbs |