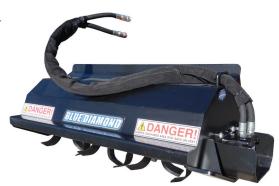

## **MINI ROTOTILLER HEAVY DUTY**

The Blue Diamond® Mini Rototiller is brutally strong for mini skid steer machines and uses all the same components as our full-size unit. The specially designed 315 cc motor has built-in, oversized nose cone bearings for long life. The bidirectional operation is accomplished with swinging tines that rotate to maximum performance angle in either direction.

## **FEATURES INCLUDE**

- 6" tilling depth
- 1 year warranty
- 12 GPM minimum flow required
- 315cc specially designed motor

| PART<br>NUMBER | MODEL          | WEIGHT  |
|----------------|----------------|---------|
| 129005         | 48" Rototiller | 382 lbs |
| 129007         | 56" Rototiller | 410 lbs |