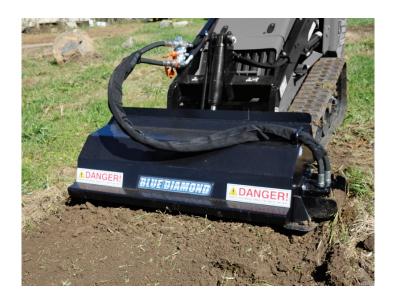

## **MINI ROTOTILLER HEAVY DUTY**

The Blue Diamond® Mini Rototiller is brutally strong for mini skid steer machines and uses all the same components as our full-size unit. The specially designed 315 cc motor has built-in, oversized nose cone bearings for long life. The bidirectional operation is accomplished with swinging tines that rotate to maximum performance angle in either direction.

## **FEATURES INCLUDE**

- 6" tilling depth
- 1 year warranty
- 12 GPM minimum flow required
- 315cc specially designed motor

| PART<br>NUMBER | MODEL          | WEIGHT  |
|----------------|----------------|---------|
| 129005         | 48" Rototiller | 382 lbs |
| 129007         | 56" Rototiller | 410 lbs |