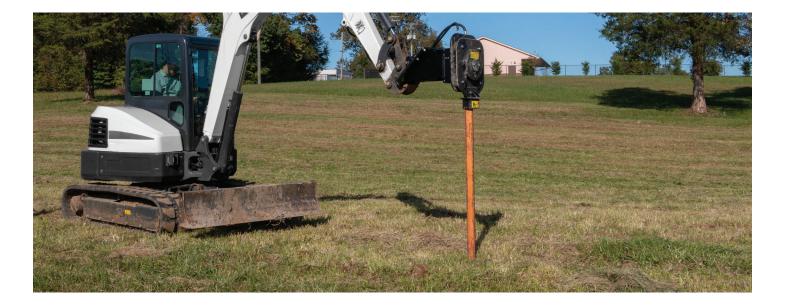

## **VIBRATING POST DRIVER**

Don't let the size of the Blue Diamond® Vibratory Post Driver fool you! This unit packs more of a punch than most hammerstyle drivers on the market. By using hydraulic orbital technology, this vibratory post driver uses your machine's auxiliary flow in the most efficient way.

## **FEATURES INCLUDE**

- Avaiable with 4", 6", 9" or 12" adapter
- Requires 7-26 GPM auxiliary flow
- Optional tilt function
- Easy to transport and store
- Lightweight
- Interchangeable mount

| PART NUMBER | MODEL                                                                 | WEIGHT  |
|-------------|-----------------------------------------------------------------------|---------|
| 100500      | Vibrating Post Driver Case Drain Req On<br>Machine (Add Mount)        | 264 lbs |
| 100505      | Vibrating Post Driver W/Tilt Case Drain Req On<br>Machine (Add Mount) | 400 lbs |