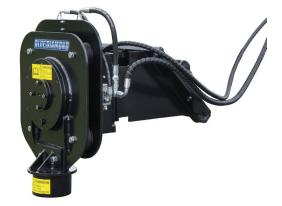

## **VIBRATING POST DRIVER**

Don't let the size of the Blue Diamond® Vibratory Post Driver fool you! This unit packs more of a punch than most hammerstyle drivers on the market. By using hydraulic orbital technology, this vibratory post driver uses your machine's auxiliary flow in the most efficient way.

## **FEATURES INCLUDE**

- Avaiable with 4", 6", 9" or 12" adapter
- Requires 7-26 GPM auxiliary flow
- Optional tilt function
- Easy to transport and store
- Lightweight
- Interchangeable mount

| PART NUMBER | MODEL                                                                 | WEIGHT  |
|-------------|-----------------------------------------------------------------------|---------|
| 100500      | Vibrating Post Driver Case Drain Req On<br>Machine (Add Mount)        | 264 lbs |
| 100505      | Vibrating Post Driver W/Tilt Case Drain Req On<br>Machine (Add Mount) | 400 lbs |