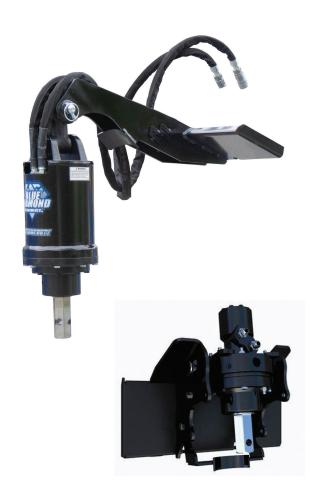

## **MINI AUGER DRIVE**

Blue Diamond<sup>®</sup> Attachments is known for its reliability and quality, especially in the auger drives. This mini auger drive exceeds all industry standards with a 4 year warranty. Available to fit most mini-walk behind skid steers and compact track loaders.

## FEATURES INCLUDE

- Planetary drive
- 2" hex shaft
- Double swing action
- 4 year warranty

MS1

| PART<br>NUMBER | MODEL          | WEIGHT  | HEX<br>SHAFT |
|----------------|----------------|---------|--------------|
| 105700         | MS1 2-Way      | 136 lbs | 2"           |
| 105702         | MS1 4-Way      | 145 lbs | 2"           |
| 305706         | EX1, 8-11 GPM  | 165 lbs | 2"           |
| 305709         | EX2, 12-16 GPM | 188 lbs | 2"           |
| 305713         | EX3, 17-20 GPM | 195 lbs | 2"           |
| 305716         | EX4, 29-23 GPM | 195 lbs | 2"           |