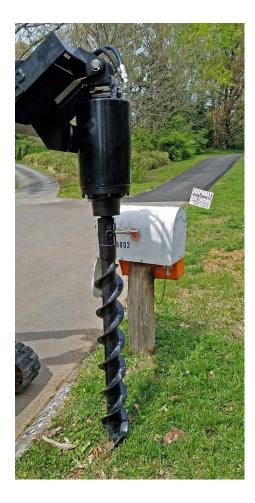

## **MINI AUGER DRIVE**

Blue Diamond<sup>®</sup> Attachments is known for its reliability and quality, especially in the auger drives. This mini auger drive exceeds all industry standards with a 4 year warranty. Available to fit most mini-walk behind skid steers and compact track loaders.

## FEATURES INCLUDE

- Planetary drive
- 2" hex shaft
- Double swing action
- 4 year warranty

MS1

| PART<br>NUMBER | MODEL          | WEIGHT  | HEX<br>SHAFT |
|----------------|----------------|---------|--------------|
| 105700         | MS1 2-Way      | 136 lbs | 2"           |
| 105702         | MS1 4-Way      | 145 lbs | 2"           |
| 305706         | EX1, 8-11 GPM  | 165 lbs | 2"           |
| 305709         | EX2, 12-16 GPM | 188 lbs | 2"           |
| 305713         | EX3, 17-20 GPM | 195 lbs | 2"           |
| 305716         | EX4, 29-23 GPM | 195 lbs | 2"           |