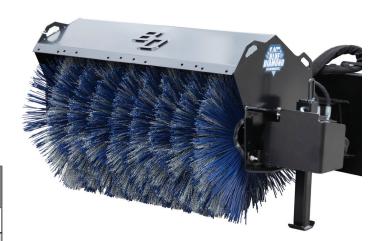

## **MINI ANGLE BROOM HEAVY DUTY SERIES 2**

The Blue Diamond® Mini Angle Broom is a smaller version of our original angle broom. It still uses the heavy duty bearings, frame and motor. The bidirectional motor allows debris to be swept while moving forward or in reverse. The manual or hydraulic angle is perfect to make sure you put your debris where you want it.

## **FEATURES INCLUDE**

- 36", 48" or 60" widths
- 26" Bristles
- Poly or poly/steel bristles available
- Manual or Hydraulic angle
- Stands protect bristles when not in use
- 1 year warranty

info@bluediamondattachments.com