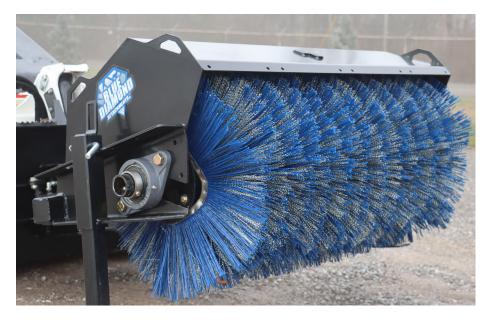

## **MINI ANGLE BROOM HEAVY DUTY SERIES 2**

The Blue Diamond® Mini Angle Broom is a smaller version of our original angle broom. It still uses the heavy duty bearings, frame and motor. The bidirectional motor allows debris to be swept while moving forward or in reverse. The manual or hydraulic angle is perfect to make sure you put your debris where you want it.

## **FEATURES INCLUDE**

- 36", 48" or 60" widths
- 26" Bristles
- Poly or poly/steel bristles available
- Manual or Hydraulic angle
- Stands protect bristles when not in use
- 1 year warranty

info@bluediamondattachments.com