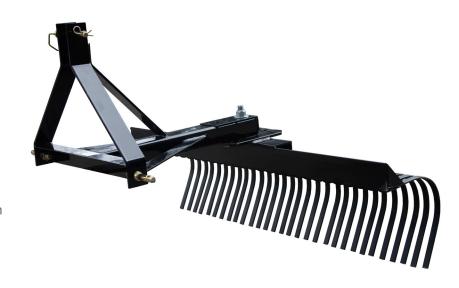

## LANDSCAPE RAKE STANDARD DUTY

The Blue Diamond<sup>®</sup> Standard Duty Landscape Rake works well for cleaning and preparing sites for seeding. It can spread rocks, move debris, and reshape soil. Designed for use by landscapers and contractors, it will meet the demands required for golf course maintenance, terracing hillsides, shaping run-off control ditches, and preparing areas for reforestation. The rakes feature a 5-position angle adjustment, are available in widths from 48" to 72", and are compatible with a Category 1 quick hitch.

## **FEATURES INCLUDE**

- Great for all types of landscape and clean up work
- 5-position angle adjustment
- Category 1 hitch
- 2-year warranty

| PART NUMBER | MODEL | HORSEPOWER | TINES/FOOT | WORKING<br>WIDTH | WEIGHT  | A-FRAME<br>MATERIAL | MAINFRAME     |
|-------------|-------|------------|------------|------------------|---------|---------------------|---------------|
| 433010      | 4'    | 15-25      | 6 per ft   | 48"              | 174 lbs | 3/8"                | 4" x 4" angle |
| 433015      | 5'    | 20-45      | 6 per ft   | 60"              | 198 lbs | 3/8"                | 4" x 4" angle |
| 433020      | 6'    | 25-45      | 6 per ft   | 72"              | 224 lbs | 3/8"                | 4" x 4" angle |
| 433025      | 7'    | 30-45      | 6 per ft   | 84"              | 251 lbs | 3/8"                | 4" x 4" angle |
| 433030      | 8'    | 35-45      | 6 per ft   | 96"              | 281 lbs | 3/8"                | 4" x 4" angle |