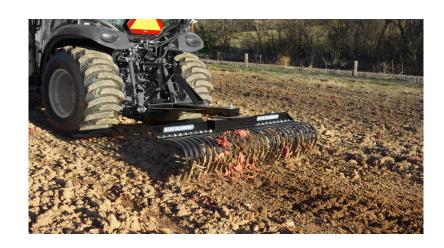

## LANDSCAPE RAKE STANDARD DUTY

The Blue Diamond<sup>®</sup> Standard Duty Landscape Rake works well for cleaning and preparing sites for seeding. It can spread rocks, move debris, and reshape soil. Designed for use by landscapers and contractors, it will meet the demands required for golf course maintenance, terracing hillsides, shaping run-off control ditches, and preparing areas for reforestation. The rakes feature a 5-position angle adjustment, are available in widths from 48" to 72", and are compatible with a Category 1 quick hitch.