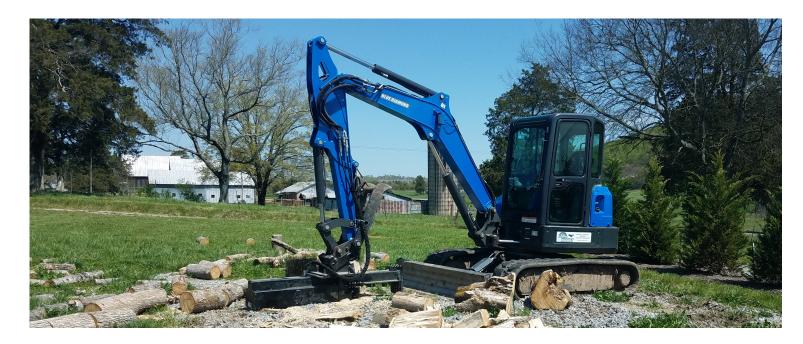

## HEAVY DUTY EXCAVATOR LOG SPLITTER

The Blue Diamond® Heavy Duty Excavator Log Splitter is a great tool to get your firewood ready. Fit up to 22" logs and split them with the powerful 25-ton cylinder. The bolt-on mounting plate allows the operator to switch mounts when changing machines. It can be mounted parallel or perpendicular to the operator for visibility preference. The reinforced tubular frame is designed to withstand many years of use.

## **FEATURES INCLUDE**

- Fits up to 22" long
- · 25-ton cylinder
- · Protected hose routing
- Bolt-on mount for use with multiple machines
- Single or 4-way wedge
- Perpendicular or parallel to operator for preferred visibility
- Rated for 8,000-20,000 lb. excavators