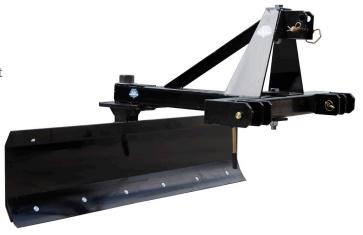

The Blue Diamond® Grader Blade is our toughest grader blade. These heavy duty models will easily meet all of your land grading, leveling, or backfilling needs. Designed for 45 hp to 75 hp tractors, they feature a 5-position angle adjustment and 3-position tilt adjustment, and use a ratchet jack for the offset adjustment.

| PART NUMBERS           | 423010                          | 423015  | 423020  |
|------------------------|---------------------------------|---------|---------|
| MODEL                  | 6'                              | 7'      | 8'      |
| HORSEPOWER             | 45–75                           | 50–75   | 55–75   |
| WIDTH                  | 72"                             | 84"     | 96"     |
| MOLDBOARD HEIGHT       | 17"                             |         |         |
| WEIGHT                 | 439 lbs                         | 469 lbs | 503 lbs |
| ANGLE ADJUSTMENT       | 5-Position, Forward and Reverse |         |         |
| TILT ADJUSTMENT        | 3-Position                      |         |         |
| OFFSET ADJUSTMENT      | Ratchet Jack                    |         |         |
| A-FRAME MATERIAL       | 3/8"                            |         |         |
| CUTTING EDGES          | 6"                              |         |         |
| QUICK-HITCH COMPATIBLE | Yes                             |         |         |
| НІТСН                  | Category 1 and 2                |         |         |

## **FEATURES INCLUDE**

- Fits Category 1 and Category 2 hitches
- · Ratchet jack offset adjustment
- Used for grading, leveling, and backfilling needs
- 5-position angle moving forward and in reverse
- 3-position tilt adjustment
- 2-year warranty