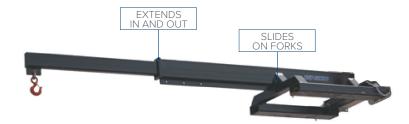

## **INDUSTRIAL JIB**

Get the extra reach you need with the Blue Diamond<sup>®</sup> Industrial Jib. Simply pull out the spring pin and go from 6' 9" to 12'. It has a lift capacity of 6,000 lbs at 6' 9" and 3,000 lbs fully extended. It slides onto forks for quick attachment. Add this jib to your inventory to get the most out of your telehandler.