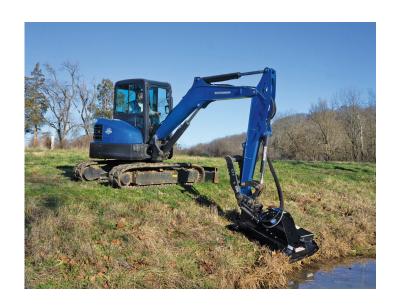

## **BRUSH CUTTER** SEVERE DUTY MINI EXCAVATOR

The Blue Diamond® Severe Duty Brush Cutter provides the largest cutting capacity in its class. The high-torque piston motor maintains incredible torque through its RPM range. Industry-leading technology introduced on this brush cutter allows the motor to be used without a case drain line, saving added expense and installation time.

## **FEATURES INCLUDE**

- 6" diameter cutting capacity
- Open deck
- Fits 10,000 19,000 lb machines
- · No case drain needed
- 3/4" thick blade carrier

| PART<br>NUMBER | MODEL                     | BEST FLOW | WEIGHT  |
|----------------|---------------------------|-----------|---------|
| 103820         | 42" SD, 80CC Piston Motor | 16-26 GPM | 729 lbs |