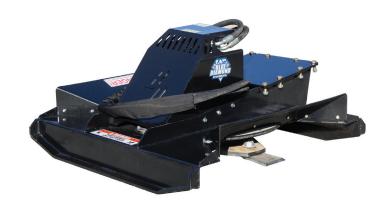

## **BRUSH CUTTER** SEVERE DUTY MINI EXCAVATOR

The Blue Diamond® Severe Duty Brush Cutter provides the largest cutting capacity in its class. The high-torque piston motor maintains incredible torque through its RPM range. Industry-leading technology introduced on this brush cutter allows the motor to be used without a case drain line, saving added expense and installation time.

## **FEATURES INCLUDE**

- 6" diameter cutting capacity
- Open deck
- Fits 10,000 19,000 lb machines
- · No case drain needed
- 3/4" thick blade carrier

| PART<br>NUMBER | MODEL                     | BEST FLOW | WEIGHT  |
|----------------|---------------------------|-----------|---------|
| 103820         | 42" SD, 80CC Piston Motor | 16-26 GPM | 729 lbs |