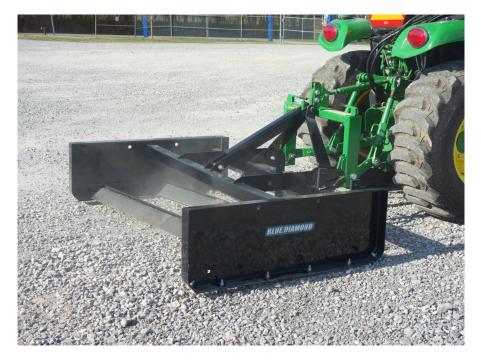

## **DUAL-EDGE GRADER**

The Blue Diamond® Dual-Edge Grader can be used to maintain gravel driveways, level a garden plot, and smooth dirt areas including horse arenas and barn floors. It is designed with an adjustable cutting depth, making the shanks optional. These dual-edge graders feature replaceable skid shoes, reversible blades, adjustable blade height, and optional adjustable shanks.