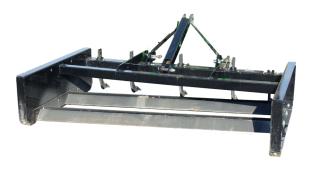

## **DUAL-EDGE GRADER**

The Blue Diamond® Dual-Edge Grader can be used to maintain gravel driveways, level a garden plot, and smooth dirt areas including horse arenas and barn floors. It is designed with an adjustable cutting depth, making the shanks optional. These dual-edge graders feature replaceable skid shoes, reversible blades, adjustable blade height, and optional adjustable shanks.

## **FEATURES INCLUDE**

- Dual cutting edges
- Side plates to float the cutting edges along the surface
- Adjustable/removable shanks with replaceable teeth
- Shank adjustment at grade level. 11/2" & 3" below grade level
- 2-year warranty