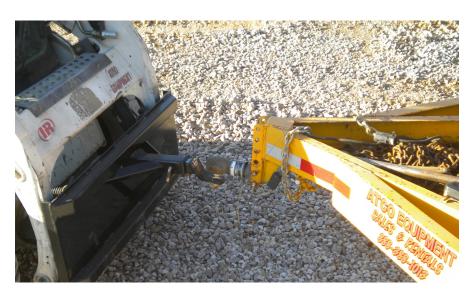

## **TRAILER SPOTTER**

The Blue Diamond® Trailer Spotter is a great tool for moving trailers in tight areas with your skid steer, mini skid steer, or tractor

## **FEATURES INCLUDE**

- 3,500 lb capacity for full size skid steer option
- Many mounts available
- Also able to accept salt/seed spreader
- Accepts 2" trailer hitch

| PART<br>NUMBER | MODEL                             | TONGUE<br>WEIGHT<br>CAPACITY | SIDE LOAD<br>WEIGHT<br>CAPACITY | PULL<br>WEIGHT<br>CAPACITY | WEIGHT  |
|----------------|-----------------------------------|------------------------------|---------------------------------|----------------------------|---------|
| 112010         | Trailer Spotter, Skid Steer Mount | 3,500 lbs                    | 3,500 LBS                       | 10,000 LBS                 | 118 LBS |