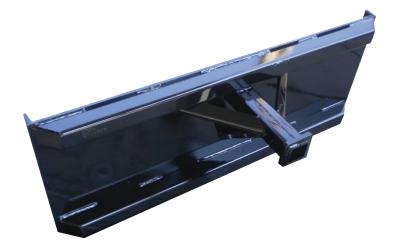

## **TRAILER SPOTTER**

The Blue Diamond® Trailer Spotter is a great tool for moving trailers in tight areas with your skid steer, mini skid steer, or tractor

## **FEATURES INCLUDE**

- 3,500 lb capacity for full size skid steer option
- Many mounts available
- Also able to accept salt/seed spreader
- Accepts 2" trailer hitch

| PART<br>NUMBER | MODEL                             | TONGUE<br>WEIGHT<br>CAPACITY | SIDE LOAD<br>WEIGHT<br>CAPACITY | PULL<br>WEIGHT<br>CAPACITY | WEIGHT  |
|----------------|-----------------------------------|------------------------------|---------------------------------|----------------------------|---------|
| 112010         | Trailer Spotter, Skid Steer Mount | 3,500 lbs                    | 3,500 LBS                       | 10,000 LBS                 | 118 LBS |